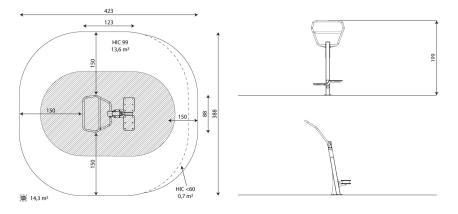

### **Product data**

| Length                         | 123 cm       |  |
|--------------------------------|--------------|--|
| Width                          | 88 cm        |  |
| Total height                   | 199 cm       |  |
| Age group                      | 14+ years    |  |
| Maximum weight of user         | 140 kg       |  |
| Safety zone                    | 14,3 m2      |  |
| Free fall height               | 99 cm        |  |
| Weight of the heaviest part    | 18 kg        |  |
| Dimensions of the largest part | 42x20x150 cm |  |
| Availability of spare parts    | YES          |  |
| Installation time              | 1 h          |  |
| Color options                  |              |  |

# Amount of safe surface corresponding with free fall height:

| HIC <60 | 0,7 m <sup>2</sup> |
|---------|--------------------|
| HIC 99  | 13,6 m²            |

Data is subject to change without prior notice.