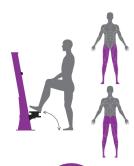

## Additional information

- equipment adapted for the disabled; device intended for public outdoor gyms;
- equipment has a certificate issued by an accredited entity or a declaration of conformity;
- no sharp edges or chinks that would pose a danger of jimming the head, fingers or any other body parts;
- anchoring on flat surface, 80/70 cm deep;
- render is for reference only, the actual appearance of the equipment and its color may vary;