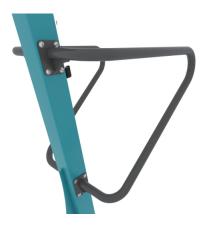

## **Material specification**

Powder galvanized and powder-coated or stainless steel construction of  $100 \times 100$  mm profile, dulrable end caps on the top of the structure made of plastic,

Steps made of durable, anti-slip and waterproof HPL plate, edges made of HDPE plate, resistant to weather conditions,

Polycarbonate exercise instructions information plate and phone holder made of durable HDPE plate, resistant to weather conditions,

Powder galvanized and powder coated steel or stainless steel bars,

Stainless steel screws and/or screws covered with plastic caps,