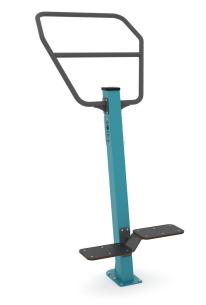

# **FITNESS 1154**

14+

< 140 kg

14,3 m2

### **Product data**

| Length                         | 123 cm       |  |
|--------------------------------|--------------|--|
| Width                          | 88 cm        |  |
| Total height                   | 199 cm       |  |
| Age group                      | 14+ years    |  |
| Maximum weight of user         | 140 kg       |  |
| Safety zone                    | 14,3 m2      |  |
| Free fall height               | 99 cm        |  |
| Weight of the heaviest part    | 18 kg        |  |
| Dimensions of the largest part | 42x20x150 cm |  |
| Availability of spare parts    | YES          |  |
| Installation time              | 1 h          |  |
| Color options                  |              |  |

## **Material specification**

Powder galvanized and powder-coated or stainless steel construction of  $100 \times 100$  mm profile, dulrable end caps on the top of the structure made of plastic,

Steps made of durable, anti-slip and waterproof HPL plate, edges made of HDPE plate, resistant to weather conditions,

Polycarbonate exercise instructions information plate and phone holder made of durable HDPE plate, resistant to weather conditions,

Powder galvanized and powder coated steel or stainless steel bars,

Stainless steel screws and/or screws covered with plastic caps,