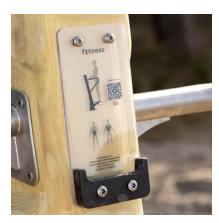

Polycarbonate exercise instructions information plate and phone holder made of durable HDPE plate, resistant to weather conditions,

Powder galvanized and powder coated steel or stainless steel bars,

Stainless steel screws and/or screws covered with plastic caps,