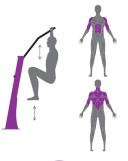

## Additional information

- equipment adapted for the disabled; device intended for public outdoor gyms;
- equipment has a certificate issued by an accredited entity or a declaration of conformity;
- no sharp edges or chinks that would pose a danger of jimming the head, fingers or any other body parts;
- anchoring on flat surface, 80/70 cm deep;
- render is for reference only, the actual appearance of the equipment and its color may vary;