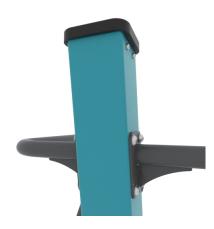

## **Material specification**

Powder galvanized and powder-coated or stainless steel construction of  $100 \times 100$  mm profile, dulrable end caps on the top of the structure made of plastic,

Steps made of durable, anti-slip and waterproof HPL plate, edges made of HDPE plate, resistant to weather conditions,

Polycarbonate exercise instructions information plate and phone holder made of durable HDPE plate, resistant to weather conditions,

Powder galvanized and powder coated steel or stainless steel bars,

Stainless steel screws and/or screws covered with plastic caps,