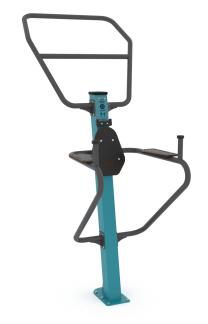

# **FITNESS 1152**

14+

< 140 kg

14,9 m2

#### **Product data**

| Length                         | 141 cm       |  |
|--------------------------------|--------------|--|
| Width                          | 88 cm        |  |
| Total height                   | 208 cm       |  |
| Age group                      | 14+ years    |  |
| Maximum weight of user         | 140 kg       |  |
| Safety zone                    | 14,9 m2      |  |
| Free fall height               | 108 cm       |  |
| Weight of the heaviest part    | 17,5 kg      |  |
| Dimensions of the largest part | 43x20x150 cm |  |
| Availability of spare parts    | YES          |  |
| Installation time              | 1 h          |  |
| Color options                  | 000000       |  |

### **Material specification**

Powder galvanized and powder-coated or stainless steel construction of  $100 \times 100$  mm profile, dulrable end caps on the top of the structure made of plastic,

Polycarbonate exercise instructions information plate and phone holder made of durable HDPE plate, resistant to weather conditions,

Seats/backrests made of durable HPL plate, resistant to weather conditions,

Powder galvanized and powder coated steel or stainless steel bars,

Stainless steel screws and/or screws covered with plastic caps,