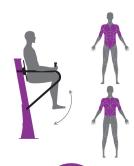

# **FITNESS 1152**

14+

< 140 kg

14,9 m2

#### **Additional information**

- equipment adapted for the disabled; device intended for public outdoor gyms;
- equipment has a certificate issued by an accredited entity or a declaration of conformity;
- no sharp edges or chinks that would pose a danger of jimming the head, fingers or any other body parts;
- anchoring on flat surface, 80/70 cm deep;
- render is for reference only, the actual appearance of the equipment and its color may vary;