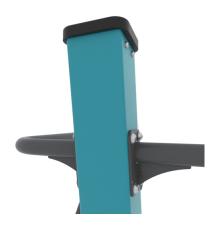

# **FITNESS 1152**

14+

< 140 kg

14,9 m2

#### **Product data**

| Length                         | 141 cm       |  |
|--------------------------------|--------------|--|
| Width                          | 88 cm        |  |
| Total height                   | 208 cm       |  |
| Age group                      | 14+ years    |  |
| Maximum weight of user         | 140 kg       |  |
| Safety zone                    | 14,9 m2      |  |
| Free fall height               | 108 cm       |  |
| Weight of the heaviest part    | 17,5 kg      |  |
| Dimensions of the largest part | 43x20x150 cm |  |
| Availability of spare parts    | YES          |  |
| Installation time              | 1 h          |  |
| Color options                  | 000000       |  |