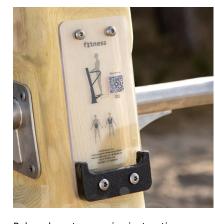

### **Material specification**

Powder galvanized and powder-coated or stainless steel construction of  $100 \times 100$  mm profile, dulrable end caps on the top of the structure made of plastic,

Polycarbonate exercise instructions information plate and phone holder made of durable HDPE plate, resistant to weather conditions,