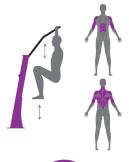

# **FITNESS 1152**

14+

< 140 kg

14,9 m2

#### **Additional information**

- equipment adapted for the disabled; device intended for public outdoor gyms;
- equipment has a certificate issued by an accredited entity or a declaration of conformity;
- no sharp edges or chinks that would pose a danger of jimming the head, fingers or any other body parts;
- anchoring on flat surface, 80/70 cm deep;
- render is for reference only, the actual appearance of the equipment and its color may vary;