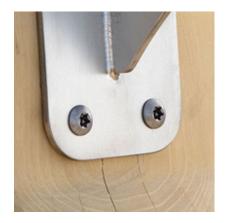

### **Material specification**

Powder galvanized and powder-coated or stainless steel construction of  $100 \times 100$  mm profile, dulrable end caps on the top of the structure made of plastic,

Polycarbonate exercise instructions information plate and phone holder made of durable HDPE plate, resistant to weather conditions,

Seats/backrests made of durable HPL plate, resistant to weather conditions,

Powder galvanized and powder coated steel or stainless steel bars,

Stainless steel screws and/or screws covered with plastic caps,