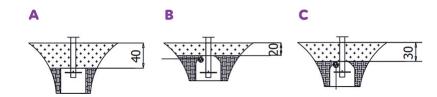

## **Surfaces according to EN**

|                                                     | Description (mm)                  | Layer thickness<br>(cm) | Maximum fall height<br>(cm) |
|-----------------------------------------------------|-----------------------------------|-------------------------|-----------------------------|
| Concrete / stone / bituminous<br>surfaces (A, B, C) | -                                 | -                       | ≤100                        |
| outer soil layer (A,B,C)                            | -                                 | -                       | ≤120                        |
| Turf (A,B,C)                                        | -                                 | -                       | ≤150                        |
| bark (A,C)                                          | Particle size from 20 to<br>80    | 30                      | ≤200                        |
|                                                     |                                   | 40                      | ≤300                        |
| wood shavings/cuttings (A, C) Pa                    | Particle size from 5 to 30        | 30                      | ≤200                        |
|                                                     |                                   | 40                      | ≤300                        |
| sand (A,C)                                          | Particle size from 0,2 to<br>2 mm | 30                      | ≤200                        |
|                                                     |                                   | 40                      | ≤300                        |
| gravel (A,C)                                        | Particle size from 2 to 8         | 30                      | ≤200                        |
|                                                     |                                   | 40                      | ≤300                        |
| attested synthetic (A, B, C)                        | Tested according to EN 1177       |                         | 108                         |