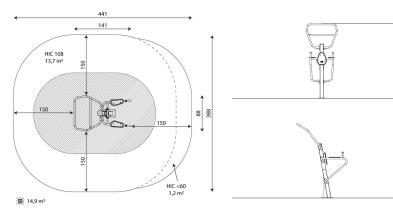

#### **Product data**

| Length                         | 141 cm       |  |
|--------------------------------|--------------|--|
| Width                          | 88 cm        |  |
| Total height                   | 208 cm       |  |
| Age group                      | 14+ years    |  |
| Maximum weight of user         | 140 kg       |  |
| Safety zone                    | 14,9 m2      |  |
| Free fall height               | 108 cm       |  |
| Weight of the heaviest part    | 17,5 kg      |  |
| Dimensions of the largest part | 43x20x150 cm |  |
| Availability of spare parts    | YES          |  |
| Installation time              | 1 h          |  |
| Color options                  | 000000       |  |

## Amount of safe surface corresponding with free fall height:

| HIC <60 | 1,2 m <sup>2</sup> |  |
|---------|--------------------|--|
| HIC 108 | 13,7 m²            |  |

Data is subject to change without prior notice.