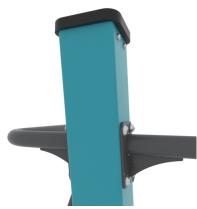

### **Material specification**

Powder galvanized and powder-coated or stainless steel construction of 100 x 100 mm profile, dulrable end caps on the top of the structure made of plastic,

Powder galvanized and powder coated steel

Moving elements based on bearings mechanism closed in casing, which do not require periodic greasing and maintenance, ensuring long service life of the device,

Rotary elements made of polycarbonate,

Stainless steel screws and/or screws covered with plastic caps,