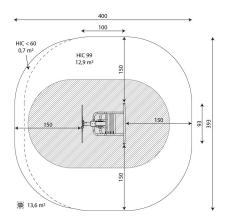

# Amount of safe surface corresponding with free fall height:

| HIC <60 | 0,7 m <sup>2</sup> |
|---------|--------------------|
| HIC 99  | 12,9 m²            |

Data is subject to change without prior notice.

#### **Product data**

| Length                         | 100 cm       |  |
|--------------------------------|--------------|--|
| Width                          | 93 cm        |  |
| Total height                   | 199 cm       |  |
| Age group                      | 14+ years    |  |
| Maximum weight of user         | 140 kg       |  |
| Safety zone                    | 13,6 m2      |  |
| Free fall height               | 99 cm        |  |
| Weight of the heaviest part    | 23 kg        |  |
| Dimensions of the largest part | 93x73x170 cm |  |
| Availability of spare parts    | YES          |  |
| Installation time              | 1 h          |  |
| Color options                  |              |  |