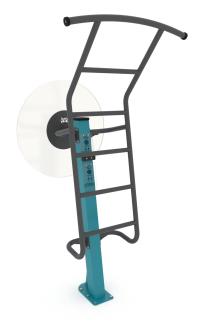

## **FITNESS 1134**

14+

< 140 kg

13,6 m2

#### **Product data**

| Length                         | 100 cm       |  |
|--------------------------------|--------------|--|
| Width                          | 93 cm        |  |
| Total height                   | 199 cm       |  |
| Age group                      | 14+ years    |  |
| Maximum weight of user         | 140 kg       |  |
| Safety zone                    | 13,6 m2      |  |
| Free fall height               | 99 cm        |  |
| Weight of the heaviest part    | 23 kg        |  |
| Dimensions of the largest part | 93x73x170 cm |  |
| Availability of spare parts    | YES          |  |
| Installation time              | 1 h          |  |
| Color options                  |              |  |

### **Material specification**

Powder galvanized and powder-coated or stainless steel construction of 100 x 100 mm profile, dulrable end caps on the top of the structure made of plastic,

Powder galvanized and powder coated steel

Moving elements based on bearings mechanism closed in casing, which do not require periodic greasing and maintenance, ensuring long service life of the device,

Rotary elements made of polycarbonate,

Stainless steel screws and/or screws covered with plastic caps,