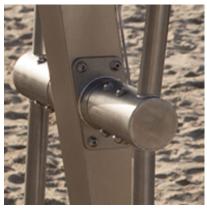

### **Material specification**

Powder galvanized and powder-coated or stainless steel construction of 100 x 100 mm profile, dulrable end caps on the top of the structure made of plastic,

Powder galvanized and powder coated steel

Moving elements based on bearings mechanism closed in casing, which do not require periodic greasing and maintenance, ensuring long service life of the device,

Rotary elements made of polycarbonate,

Stainless steel screws and/or screws covered with plastic caps,