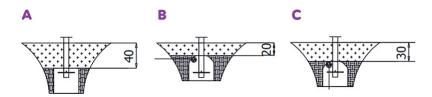

## **Surfaces according to EN**

|                                                     | Description (mm)                  | Layer thickness<br>(cm) | Maximum fall height<br>(cm) |
|-----------------------------------------------------|-----------------------------------|-------------------------|-----------------------------|
| Concrete / stone / bituminous<br>surfaces (A, B, C) | -                                 | -                       | ≤100                        |
| outer soil layer (A,B,C)                            | -                                 | -                       | ≤120                        |
| Turf (A,B,C)                                        | -                                 | -                       | ≤150                        |
| bark (A,C)                                          | Particle size from 20 to<br>80    | 30                      | ≤200                        |
|                                                     |                                   | 40                      | ≤300                        |
| wood shavings/cuttings (A, C)                       | Particle size from 5 to 30        | 30                      | ≤200                        |
|                                                     |                                   | 40                      | ≤300                        |
| sand (A,C)                                          | Particle size from 0,2 to<br>2 mm | 30                      | ≤200                        |
|                                                     |                                   | 40                      | ≤300                        |
| gravel (A,C)                                        | Particle size from 2 to 8         | 30                      | ≤200                        |
|                                                     |                                   | 40                      | ≤300                        |
| attested synthetic (A, B, C)                        | Tested according to EN 1177       |                         | 99                          |