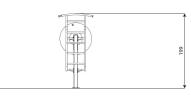

#### **Product data**

| Length                         | 100 cm       |  |
|--------------------------------|--------------|--|
| Width                          | 93 cm        |  |
| Total height                   | 199 cm       |  |
| Age group                      | 14+ years    |  |
| Maximum weight of user         | 140 kg       |  |
| Safety zone                    | 13,6 m2      |  |
| Free fall height               | 99 cm        |  |
| Weight of the heaviest part    | 23 kg        |  |
| Dimensions of the largest part | 93x73x170 cm |  |
| Availability of spare parts    | YES          |  |
| Installation time              | 1 h          |  |
| Color options                  |              |  |