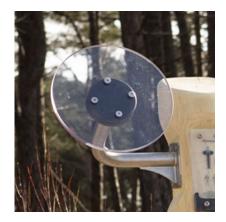

## **FITNESS 1134**

14+

< 140 kg

13,6 m2

#### **Product data**

| Length                         | 100 cm       |  |
|--------------------------------|--------------|--|
| Width                          | 93 cm        |  |
| Total height                   | 199 cm       |  |
| Age group                      | 14+ years    |  |
| Maximum weight of user         | 140 kg       |  |
| Safety zone                    | 13,6 m2      |  |
| Free fall height               | 99 cm        |  |
| Weight of the heaviest part    | 23 kg        |  |
| Dimensions of the largest part | 93x73x170 cm |  |
| Availability of spare parts    | YES          |  |
| Installation time              | 1 h          |  |
| Color options                  |              |  |