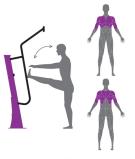

## **FITNESS 1134**

14+

< 140 kg

13,6 m2

#### **Product data**

| Length                         | 100 cm       |  |
|--------------------------------|--------------|--|
| Width                          | 93 cm        |  |
| Total height                   | 199 cm       |  |
| Age group                      | 14+ years    |  |
| Maximum weight of user         | 140 kg       |  |
| Safety zone                    | 13,6 m2      |  |
| Free fall height               | 99 cm        |  |
| Weight of the heaviest part    | 23 kg        |  |
| Dimensions of the largest part | 93x73x170 cm |  |
| Availability of spare parts    | YES          |  |
| Installation time              | 1 h          |  |
| Color options                  |              |  |

#### **Additional information**

- equipment adapted for the disabled; device intended for public outdoor gyms;
- equipment has a certificate issued by an accredited entity or a declaration of conformity;
- no sharp edges or chinks that would pose a danger of jimming the head, fingers or any other body parts;
- anchoring on flat surface, 80/70 cm deep;
- render is for reference only, the actual appearance of the equipment and its color may vary;