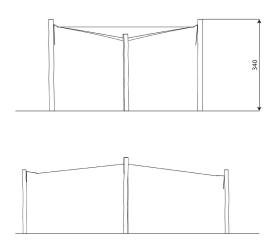

### **Product data**

| Length                         | 930 cm       |
|--------------------------------|--------------|
| Width                          | 575 cm       |
| Total height                   | 340 cm       |
| Weight of the heaviest part    | 79 kg        |
| Dimensions of the largest part | 340x18x18 cm |
| Availability of spare parts    | YES          |
| Installation time              | 2 h          |