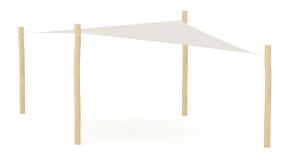

### **Product technical sheet**

# **ROBINIA RB1389**

## **Material specification**

- ullet Construction made of Robinia very durable acacia wood with a diameter of  $\sim 18$  cm without sharp edges, resistant to weather conditions,
- Weather-resistant mesh fabric made of HDPE, protecting against UV rays,
- Stainless steel screws,

### **Additional information**

- small architecture;
- no sharp edges or chinks that would pose a danger of jimming the head, fingers or any other body parts;
- anchoring on flat surface, 100 cm deep;
- render is for reference only, the actual appearance of the equipment and its color may vary;