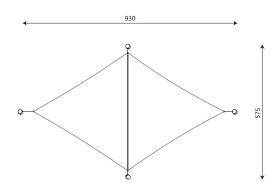

### **Product data**

| Length                         | 930 cm       |
|--------------------------------|--------------|
| Width                          | 575 cm       |
| Total height                   | 340 cm       |
| Weight of the heaviest part    | 79 kg        |
| Dimensions of the largest part | 340x18x18 cm |
| Availability of spare parts    | YES          |
| Installation time              | 2 h          |