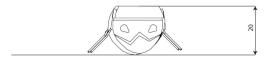

## **Product data**

| Length                         | 150 cm       |
|--------------------------------|--------------|
| Width                          | 30 cm        |
| Total height                   | 20 cm        |
| In accordance with norm EN     | 1176-1:2017  |
| Weight of the heaviest part    | 22 kg        |
| Dimensions of the largest part | 104x18x18 cm |
| Availability of spare parts    | YES          |
| Installation time              | 1 h          |
|                                |              |