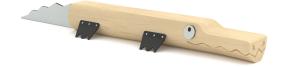

# Product technical sheet **ROBINIA RB1323**

## **Material specification**

- Construction made of Robinia very durable acacia wood with a diameter of ~ 14 cm without sharp edges, resistant to weather conditions,
- Elements made of durable HPL plate, resistant to weather conditions,
- Elements made of safe, certified rubber with textile reinforcement,
- Screws covered with plastic caps and/or stainless steel screws,