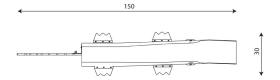

## **Product data**

| Length                         | 150 cm       |
|--------------------------------|--------------|
| Width                          | 30 cm        |
| Total height                   | 20 cm        |
| In accordance with norm EN     | 1176-1:2017  |
| Weight of the heaviest part    | 22 kg        |
| Dimensions of the largest part | 104x18x18 cm |
| Availability of spare parts    | YES          |
| Installation time              | 1 h          |
|                                |              |