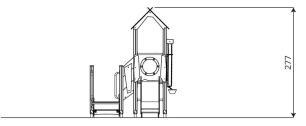

#### **Product data**

| Length                         | 218 cm      |
|--------------------------------|-------------|
| Width                          | 224 cm      |
| Total height                   | 277 cm      |
| Age group                      | 1 - 8 years |
| Number of users                | 9 kids      |
| Safety zone                    | 21,7 m2     |
| Free fall height               | 90 cm       |
| The height of the platforms    | 40, 90 cm   |
| slide platform height          | 90 cm       |
| In accordance with norm EN     | 1176-1:2017 |
| Weight of the heaviest part    | 19 kg       |
| Dimensions of the largest part | 227x9x9 cm  |
| Availability of spare parts    | YES         |
| Installation time              | 4,5 h       |
| Color options                  |             |