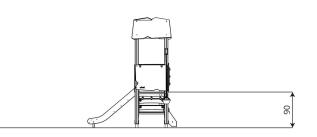

#### **Product data**

| Length                         | 218 cm      |
|--------------------------------|-------------|
| Width                          | 224 cm      |
| Total height                   | 277 cm      |
| Age group                      | 1 - 8 years |
| Number of users                | 9 kids      |
| Safety zone                    | 21,7 m2     |
| Free fall height               | 90 cm       |
| The height of the platforms    | 40, 90 cm   |
| slide platform height          | 90 cm       |
| In accordance with norm EN     | 1176-1:2017 |
| Weight of the heaviest part    | 19 kg       |
| Dimensions of the largest part | 227x9x9 cm  |
| Availability of spare parts    | YES         |
| Installation time              | 4,5 h       |
| Color options                  |             |