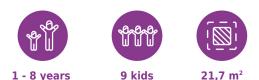

#### **Product data**

| Length                         | 218 cm      |
|--------------------------------|-------------|
| Width                          | 224 cm      |
| Total height                   | 277 cm      |
| Age group                      | 1 - 8 years |
| Number of users                | 9 kids      |
| Safety zone                    | 21,7 m2     |
| Free fall height               | 90 cm       |
| The height of the platforms    | 40, 90 cm   |
| slide platform height          | 90 cm       |
| In accordance with norm EN     | 1176-1:2017 |
| Weight of the heaviest part    | 19 kg       |
| Dimensions of the largest part | 227x9x9 cm  |
| Availability of spare parts    | YES         |
| Installation time              | 4,5 h       |
| Color options                  |             |