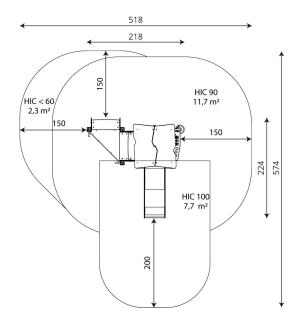

#### Amount of safe surface corresponding with free fall height:

| HIC <60 | 2,3 m²              |
|---------|---------------------|
| HIC 90  | 11,7 m <sup>2</sup> |
| HIC 100 | 7,7 m <sup>2</sup>  |

Data is subject to change without prior notice.