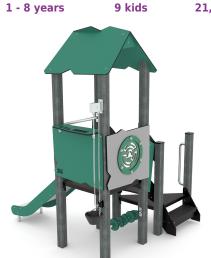

## WOODEN WD1501

#### **Product data**

| Length                         | 218 cm      |
|--------------------------------|-------------|
| Width                          | 224 cm      |
| Total height                   | 277 cm      |
| Age group                      | 1 - 8 years |
| Number of users                | 9 kids      |
| Safety zone                    | 21,7 m2     |
| Free fall height               | 90 cm       |
| The height of the platforms    | 40, 90 cm   |
| slide platform height          | 90 cm       |
| In accordance with norm EN     | 1176-1:2017 |
| Weight of the heaviest part    | 19 kg       |
| Dimensions of the largest part | 227x9x9 cm  |
| Availability of spare parts    | YES         |
| Installation time              | 4,5 h       |
| Color options                  |             |