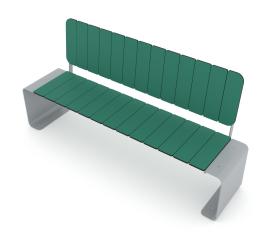

# **PARK 0924**

## **Material specification**

- Powder galvanized and powder coated steel construction,
- Seats / backrests made of recycled HDPE board, resistant to weather conditions,
- Stainless steel screws and/or screws covered with plastic caps,

## **Additional information**

- small architecture, complementary element of the playground;
- no sharp edges or chinks that would pose a danger of jimming the head, fingers or any other body parts;
- render is for reference only, the actual appearance of the equipment and its color may vary;