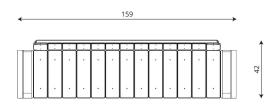

#### **Product data**

| Length                      | 159 cm     |
|-----------------------------|------------|
| Width                       | 42 cm      |
| Total height                | 78 cm      |
| Availability of spare parts | YES        |
| Installation time           | 1 h        |
| Color options               | <b>6 6</b> |