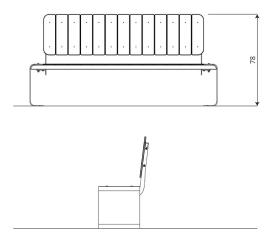

#### **Product data**

| Length                      | 159 cm     |
|-----------------------------|------------|
| Width                       | 42 cm      |
| Total height                | 78 cm      |
| Availability of spare parts | YES        |
| Installation time           | 1 h        |
| Color options               | <b>6 6</b> |