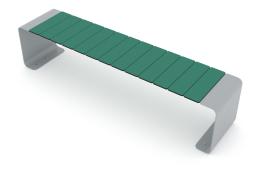

## **Material specification**

- Powder galvanized and powder coated steel construction,
- Seats / backrests made of recycled HDPE board, resistant to weather conditions,
- Stainless steel screws and/or screws covered with • plastic caps,

## **Additional information**

- small architecture, complementary element of the playground;
- no sharp edges or chinks that would pose a danger of . jimming the head, fingers or any other body parts;
- render is for reference only, the actual appearance of • the equipment and its color may vary;