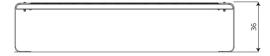

#### **Product data**

| Length                      | 159 cm |
|-----------------------------|--------|
| Width                       | 35 cm  |
| Total height                | 36 cm  |
| Availability of spare parts | YES    |
| Installation time           | 1 h    |
| Color options               | 6      |