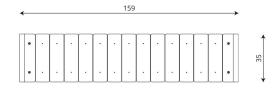

#### **Product data**

| Length                      | 159 cm |
|-----------------------------|--------|
| Width                       | 35 cm  |
| Total height                | 36 cm  |
| Availability of spare parts | YES    |
| Installation time           | 1 h    |
| Color options               | 6      |