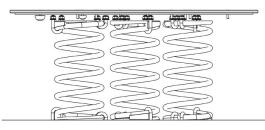

#### **Product data**

| Length                         | 100 cm       |  |
|--------------------------------|--------------|--|
| Width                          | 100 cm       |  |
| Total height                   | 45 cm        |  |
| Age group                      | 3 - 14 years |  |
| Number of users                | 3 kids       |  |
| Safety zone                    | 12.6 m2      |  |
| Free fall height               | <60 cm       |  |
| The height of the platforms    | 45 cm        |  |
| In accordance with norm EN     | 1176-1:2017  |  |
| Weight of the heaviest part    | 29 kg        |  |
| Dimensions of the largest part | 100x100x2 cm |  |
| Availability of spare parts    | YES          |  |
| Installation time              | 1,0 h        |  |
| Color options                  |              |  |