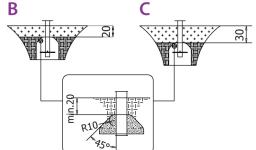

### Surfaces according to EN 1176-1:2017

|                                 | Description (mm)                | Layer thickness<br>(cm) | Maximum fall<br>heights (cm) |
|---------------------------------|---------------------------------|-------------------------|------------------------------|
| Turf/ top layer of soil (A,B,C) | -                               | -                       | ≤100                         |
| bark (A,C) Pa                   | Particle size from 20           | 30                      | ≤200                         |
|                                 | to 80                           | 40                      | ≤300                         |
| woodchips (A,C)<br>to 30        | Particle size from 5            | 30                      | ≤200                         |
|                                 | 40                              | ≤300                    |                              |
| sand or gravel (A,C)            | Particle size from<br>0,25 to 8 | 30                      | ≤200                         |
|                                 |                                 | 40                      | ≤300                         |
| synthetic attested<br>(A,B,C)   | Tested according to EN 1177     |                         | 60                           |