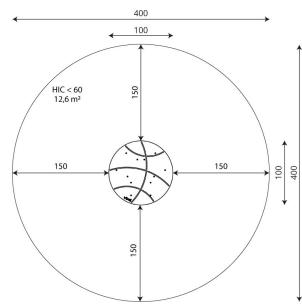

# Product technical sheet **SPRING 0619**

#### Amount of safe surface corresponding with free fall height:

| HIC <60 | 12,6 m <sup>2</sup> |
|---------|---------------------|
|---------|---------------------|

Data is subject to change without prior notice.