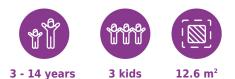

#### **Product data**

| Length                         | 100 cm       |  |
|--------------------------------|--------------|--|
| Width                          | 100 cm       |  |
| Total height                   | 45 cm        |  |
| Age group                      | 3 - 14 years |  |
| Number of users                | 3 kids       |  |
| Safety zone                    | 12.6 m2      |  |
| Free fall height               | <60 cm       |  |
| The height of the platforms    | 45 cm        |  |
| In accordance with norm EN     | 1176-1:2017  |  |
| Weight of the heaviest part    | 29 kg        |  |
| Dimensions of the largest part | 100x100x2 cm |  |
| Availability of spare parts    | YES          |  |
| Installation time              | 1,0 h        |  |
| Color options                  |              |  |