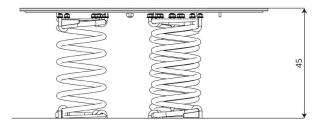

#### **Product data**

| Length                         | 100 cm       |  |
|--------------------------------|--------------|--|
| Width                          | 100 cm       |  |
| Total height                   | 45 cm        |  |
| Age group                      | 3 - 14 years |  |
| Number of users                | 3 kids       |  |
| Safety zone                    | 12.6 m2      |  |
| Free fall height               | <60 cm       |  |
| The height of the platforms    | 45 cm        |  |
| In accordance with norm EN     | 1176-1:2017  |  |
| Weight of the heaviest part    | 29 kg        |  |
| Dimensions of the largest part | 100x100x2 cm |  |
| Availability of spare parts    | YES          |  |
| Installation time              | 1,0 h        |  |
| Color options                  |              |  |