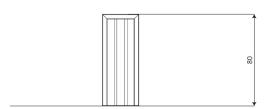

## **Product data**

| Length                      | 130 cm             |
|-----------------------------|--------------------|
| Width                       | 30 cm              |
| Total height                | 80 cm              |
| Age group                   | 3+ years           |
| In accordance with norm EN  | 15312:2007+A1:2010 |
| Weight of the heaviest part | 13,7 kg            |
| Availability of spare parts | YES                |
|                             |                    |