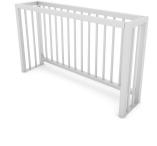

# **Product technical sheet ARENA 2451**

## **Product data**

| Length                      | 130 cm             |
|-----------------------------|--------------------|
| Width                       | 30 cm              |
| Total height                | 80 cm              |
| Age group                   | 3+ years           |
| In accordance with norm EN  | 15312:2007+A1:2010 |
| Weight of the heaviest part | 13,7 kg            |
| Availability of spare parts | YES                |
|                             |                    |