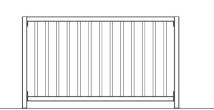

# **Product technical sheet ARENA 2451**

## **Product data**

| Length                      | 130 cm             |
|-----------------------------|--------------------|
| Width                       | 30 cm              |
| Total height                | 80 cm              |
| Age group                   | 3+ years           |
| In accordance with norm EN  | 15312:2007+A1:2010 |
| Weight of the heaviest part | 13,7 kg            |
| Availability of spare parts | YES                |
|                             |                    |