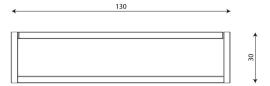

## **Product data**

| Length                      | 130 cm             |
|-----------------------------|--------------------|
| Width                       | 30 cm              |
| Total height                | 80 cm              |
| Age group                   | 3+ years           |
| In accordance with norm EN  | 15312:2007+A1:2010 |
| Weight of the heaviest part | 13,7 kg            |
| Availability of spare parts | YES                |
|                             |                    |