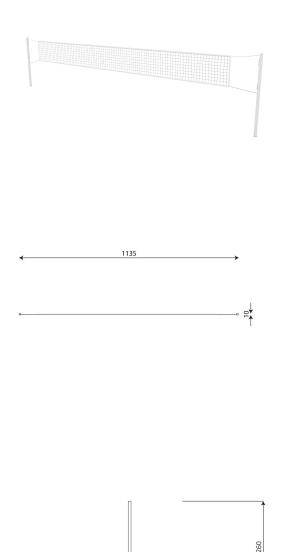

## **Product data**

| Length                         | 1135 cm            |
|--------------------------------|--------------------|
| Width                          | 10 cm              |
| Total height                   | 260 cm             |
| Age group                      | 3+ years           |
| In accordance with norm EN     | 15312:2007+A1:2010 |
| Dimensions of the largest part | 353 cm             |
| Availability of spare parts    | YES                |
|                                |                    |