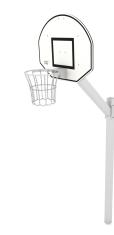

# **Product technical sheet ARENA 2431**

## **Material specification**

- Hot-dip galvanized steel structure with a 80 x 80 mm profile,
- Baskets made of hot-dip galvanized steel, boards made of HDPE,
- Calibrated stainless steel chains, preventing fingers entrapment,
- Stainless steel screws and/or screws covered with • plastic caps,
- Safe end caps on top of the structure made of rubber or polypropylene,