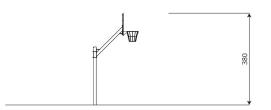

## **Product data**

| Length                         | 190 cm             |
|--------------------------------|--------------------|
| Width                          | 120 cm             |
| Total height                   | 380 cm             |
| Age group                      | 3+ years           |
| In accordance with norm EN     | 15312:2007+A1:2010 |
| Weight of the heaviest part    | 45 kg              |
| Dimensions of the largest part | 400 cm             |
| Availability of spare parts    | YES                |
|                                |                    |