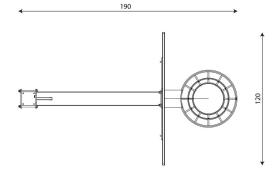

## **Product data**

| Length                         | 190 cm             |
|--------------------------------|--------------------|
| Width                          | 120 cm             |
| Total height                   | 380 cm             |
| Age group                      | 3+ years           |
| In accordance with norm EN     | 15312:2007+A1:2010 |
| Weight of the heaviest part    | 45 kg              |
| Dimensions of the largest part | 400 cm             |
| Availability of spare parts    | YES                |
|                                |                    |