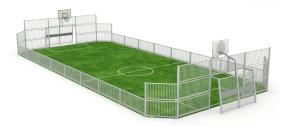

# Product technical sheet ARENA 242311-001

# **Additional information**

- Generally available equipment for practicing many sports; equipment adapted for the disabled;
- an easily visible information board about compliance with the PN-EN 15312+A1:2010 standard should be provided near the device;
- equipment has a certificate issued by an accredited entity or a declaration of conformity;
- no sharp edges or chinks that would pose a danger of jimming the head, fingers or any other body parts;
- anchoring on flat surface, 80/70/60 cm deep;
- render is for reference only, the actual appearance of the equipment and its color may vary;