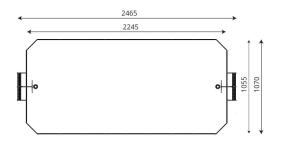

### **Product data**

| Length                         | 2465 cm            |
|--------------------------------|--------------------|
| Width                          | 1070 cm            |
| Total height                   | 385 cm             |
| Age group                      | 3+ years           |
| In accordance with norm EN     | 15312:2007+A1:2010 |
| Weight of the heaviest part    | 34 kg              |
| Dimensions of the largest part | 370 cm             |
| Availability of spare parts    | YES                |
|                                |                    |