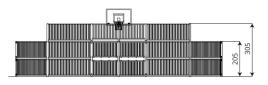

### **Product data**

| Length                         | 2465 cm            |
|--------------------------------|--------------------|
| Width                          | 1070 cm            |
| Total height                   | 385 cm             |
| Age group                      | 3+ years           |
| In accordance with norm EN     | 15312:2007+A1:2010 |
| Weight of the heaviest part    | 34 kg              |
| Dimensions of the largest part | 370 cm             |
| Availability of spare parts    | YES                |
|                                |                    |