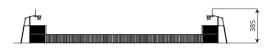

### **Product data**

| Length                         | 2465 cm            |
|--------------------------------|--------------------|
| Width                          | 1070 cm            |
| Total height                   | 385 cm             |
| Age group                      | 3+ years           |
| In accordance with norm EN     | 15312:2007+A1:2010 |
| Weight of the heaviest part    | 34 kg              |
| Dimensions of the largest part | 370 cm             |
| Availability of spare parts    | YES                |
|                                |                    |