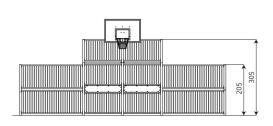

## Product data

| Length                         | 820 cm             |
|--------------------------------|--------------------|
| Width                          | 235 cm             |
| Total height                   | 385 cm             |
| Age group                      | 3+ years           |
| In accordance with norm EN     | 15312:2007+A1:2010 |
| Weight of the heaviest part    | 34 kg              |
| Dimensions of the largest part | 370 cm             |
| Availability of spare parts    | YES                |
|                                |                    |