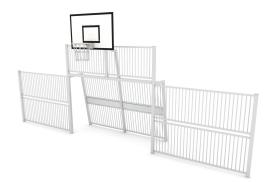

# Product technical sheet **ARENA 2422**

#### **Additional information**

- Generally available equipment for practicing many sports; equipment adapted for the disabled;
- equipment has a certificate issued by an accredited entity or a declaration of conformity;
- no sharp edges or chinks that would pose a danger of jimming the head, fingers or any other body parts;
- anchoring on flat surface, 80/100 cm deep;
- render is for reference only, the actual appearance of the equipment and its color may vary;