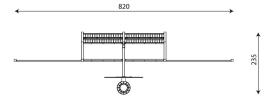

## Product data

| Length                         | 820 cm             |
|--------------------------------|--------------------|
| Width                          | 235 cm             |
| Total height                   | 385 cm             |
| Age group                      | 3+ years           |
| In accordance with norm EN     | 15312:2007+A1:2010 |
| Weight of the heaviest part    | 34 kg              |
| Dimensions of the largest part | 370 cm             |
| Availability of spare parts    | YES                |
|                                |                    |