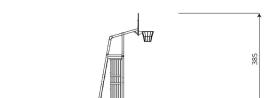

## Product data

| Length                         | 820 cm             |
|--------------------------------|--------------------|
| Width                          | 235 cm             |
| Total height                   | 385 cm             |
| Age group                      | 3+ years           |
| In accordance with norm EN     | 15312:2007+A1:2010 |
| Weight of the heaviest part    | 34 kg              |
| Dimensions of the largest part | 370 cm             |
| Availability of spare parts    | YES                |
|                                |                    |