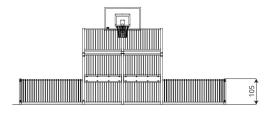

### **Product data**

| Length                         | 1460 cm            |
|--------------------------------|--------------------|
| Width                          | 820 cm             |
| Total height                   | 385 cm             |
| Age group                      | 3+ years           |
| In accordance with norm EN     | 15312:2007+A1:2010 |
| Weight of the heaviest part    | 34 kg              |
| Dimensions of the largest part | 370 cm             |
| Availability of spare parts    | YES                |
|                                |                    |