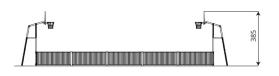

### **Product data**

| Length                         | 1460 cm            |
|--------------------------------|--------------------|
| Width                          | 820 cm             |
| Total height                   | 385 cm             |
| Age group                      | 3+ years           |
| In accordance with norm EN     | 15312:2007+A1:2010 |
| Weight of the heaviest part    | 34 kg              |
| Dimensions of the largest part | 370 cm             |
| Availability of spare parts    | YES                |
|                                |                    |