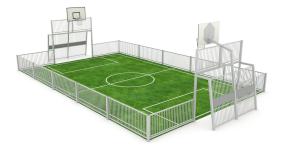

# Product technical sheet ARENA 241308-002

# **Additional information**

- Generally available equipment for practicing many sports; equipment adapted for the disabled;
- an easily visible information board about compliance with the PN-EN 15312+A1:2010 standard should be provided near the device;
- equipment has a certificate issued by an accredited entity or a declaration of conformity;
- no sharp edges or chinks that would pose a danger of jimming the head, fingers or any other body parts;
- anchoring on flat surface, 80/70/60 cm deep;
- render is for reference only, the actual appearance of the equipment and its color may vary;