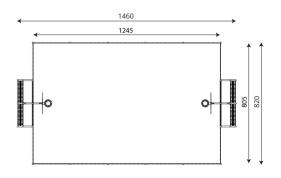

### **Product data**

| Length                         | 1460 cm            |
|--------------------------------|--------------------|
| Width                          | 820 cm             |
| Total height                   | 385 cm             |
| Age group                      | 3+ years           |
| In accordance with norm EN     | 15312:2007+A1:2010 |
| Weight of the heaviest part    | 34 kg              |
| Dimensions of the largest part | 370 cm             |
| Availability of spare parts    | YES                |
|                                |                    |