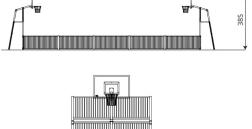

## **Product data**

| Length                                         | 1460 cm            |
|------------------------------------------------|--------------------|
| Width                                          | 820 cm             |
| Total height                                   | 385 cm             |
| Age group                                      | 3+ years           |
| In accordance with norm EN                     | 15312:2007+A1:2010 |
| Weight of the heaviest part                    | 34 kg              |
| Dimensions of the largest part                 | 370 cm             |
| Availability of spare parts                    | YES                |
| Detaile subject to show a with sub-asian ation |                    |