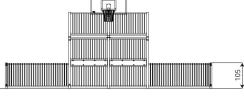

## **Product data**

| Length                                         | 1460 cm            |
|------------------------------------------------|--------------------|
| Width                                          | 820 cm             |
| Total height                                   | 385 cm             |
| Age group                                      | 3+ years           |
| In accordance with norm EN                     | 15312:2007+A1:2010 |
| Weight of the heaviest part                    | 34 kg              |
| Dimensions of the largest part                 | 370 cm             |
| Availability of spare parts                    | YES                |
| Detaile subject to show a with sub-asian ation |                    |