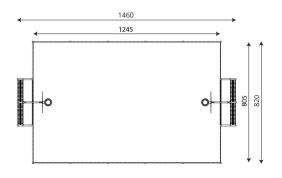

## **Product data**

| Length                                         | 1460 cm            |
|------------------------------------------------|--------------------|
| Width                                          | 820 cm             |
| Total height                                   | 385 cm             |
| Age group                                      | 3+ years           |
| In accordance with norm EN                     | 15312:2007+A1:2010 |
| Weight of the heaviest part                    | 34 kg              |
| Dimensions of the largest part                 | 370 cm             |
| Availability of spare parts                    | YES                |
| Detaile subject to show a with sub-asian ation |                    |