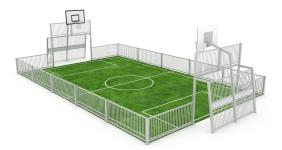

# Product technical sheet **ARENA 2403C8x15**

## **Additional information**

- Generally available equipment for practicing many sports; equipment adapted for the disabled;
- equipment has a certificate issued by an accredited entity or a declaration of conformity;
- no sharp edges or chinks that would pose a danger of jimming the head, fingers or any other body parts;
- anchoring on flat surface, 80/70/60 cm deep;
- render is for reference only, the actual appearance of the equipment and its color may vary;