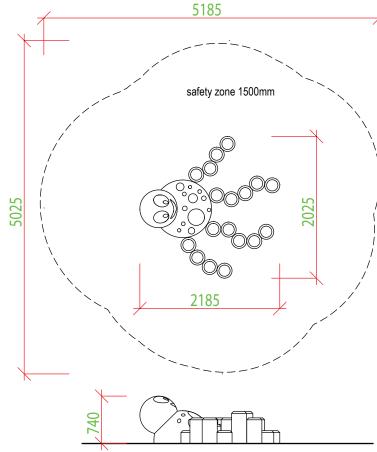

#### RECOMMENDED SAFETY SURFACE

safety rubber surface in the area of 1500mm around the product (according to EN1177)

### **INSTALLATION**

the product is installed onto a concrete foundation