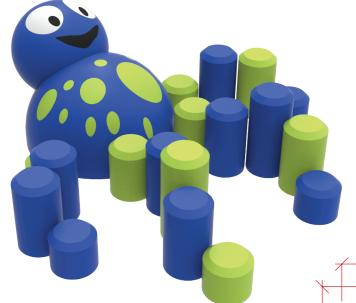

# MINI OCTOPUS

# **PRODUCT COMPOSITION**

SBR+EPDM rubber granules, aliphatic PU binder, vandal-resistant fiberglass shell, metal parts

#### **COLOR COMBINATION**

standard: blue / green / white / black (other combination on request)