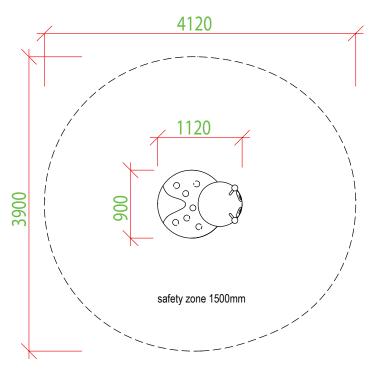

#### RECOMMENDED SAFETY SURFACE

safety rubber surface in the area of 1500mm around the product (according to EN1177)

# **COLOR STABILITY**

UV stable

900 x 1120 x 850 mm

Objízdná 1911 Otrokovice 765 02 Czech Republic

www.3dprogram.eu info@3dprogram.eu +420 602 500 045 +420 577 700 718