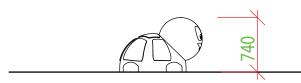

**PRODUCT SHEET** M10/21EN

# product line MINI



# RECOMMENDED SAFETY SURFACE

safety rubber surface in the area of 1500mm around the product (according to EN1177)

# **PRODUCT SAFETY**

certified according to EN1176 complies with ASTM F1487 and CAN/CSA Z614

## **INSTALLATION**

the product is installed onto a concrete foundation

# **PACKAGING**

wrapped in plastic and delivered on a pallet 1000 x 1300mm

#### **STORAGE**

in original packaging on a pallet in temperatures between - 40° C and 50° C

# **MINITURTLE**

# **PRODUCT COMPOSITION**

SBR+EPDM rubber granules, aliphatic PU binder, vandal-resistant fiberglass shell, metal parts

## **COLOR COMBINATION**

standard: green / yellow / brown (other combination on request)

# **COLOR STABILITY**

UV stable





Our products are handmade, please allow dimensional tolerance up to 40 mm

















Objízdná 1911 Otrokovice 765 02 Czech Republic





www.3dprogram.eu info@3dprogram.eu +420 602 500 045 +420 577 700 718