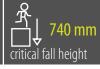

# RECOMMENDED SAFETY SURFACE

safety rubber surface in the area of 1500mm around the product (according to EN1177)