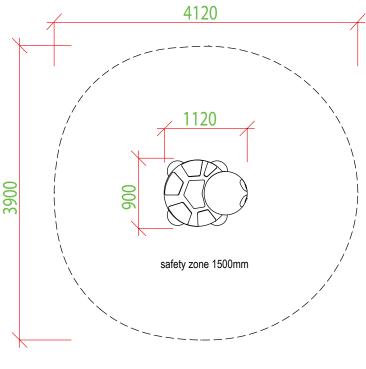

# RECOMMENDED SAFETY SURFACE

safety rubber surface in the area of 1500mm around the product (according to EN1177)