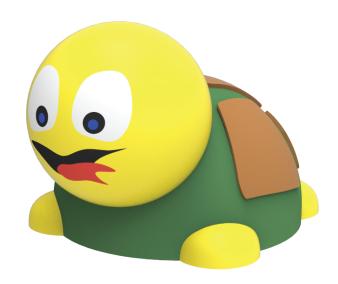

# **MINITURTLE**

## **COLOR COMBINATION**

standard: green / yellow / brown (other combination on request)