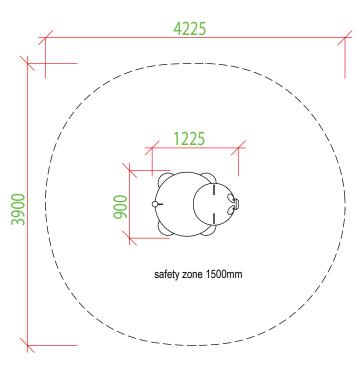

# RECOMMENDED SAFETY SURFACE

safety rubber surface in the area of 1500mm around the product (according to EN1177)