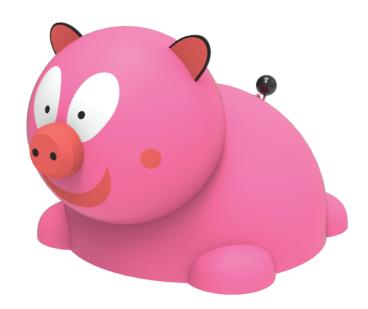

# **MINI PIG**

#### **COLOR COMBINATION**

standard: pink / rose / white (other combination on request)