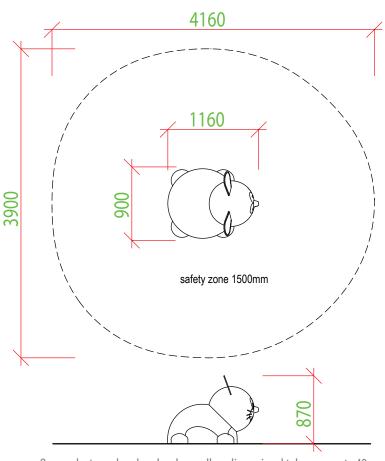

# **RECOMMENDED SAFETY SURFACE**

safety rubber surface in the area of 1500mm around the product (according to EN1177)

# **MINI HARE**