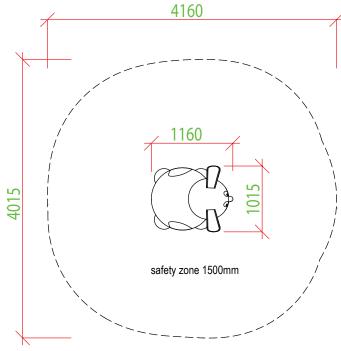

#### **RECOMMENDED SAFETY SURFACE**

safety rubber surface in the area of 1500mm around the product (according to EN1177)