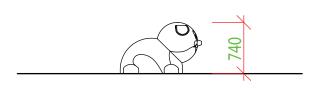

UCT SHEET M02/21EN

## product line MINI



# **MINI DOG**

#### **PRODUCT COMPOSITION**

SBR+EPDM rubber granules, aliphatic PU binder, vandal-resistant fiberglass shell, metal parts

#### **COLOR COMBINATION**

standard: blue / white / black / brown / red (other combination on request)

#### **COLOR STABILITY**

UV stable

#### **RECOMMENDED SAFETY SURFACE**

safety rubber surface in the area of 1500mm around the product (according to EN1177)

### **PRODUCT SAFETY**

certified according to EN1176 complies with ASTM F1487 and CAN/CSA Z614

#### **INSTALLATION**

the product is installed onto a concrete foundation

#### **PACKAGING**

wrapped in plastic and delivered on a pallet 1000 x 1300mm

#### **STORAGE**

in original packaging on a pallet in temperatures between – 40° C and 50° C





Our products are handmade, please allow dimensional tolerance up to 40 mm















Objízdná 1911 Otrokovice 765 02 Czech Republic