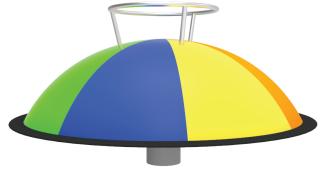

# E13/21EN CAROUSEL

## **COLOR COMBINATION**

standard: green, blue, yellow, orange (other combination on request)