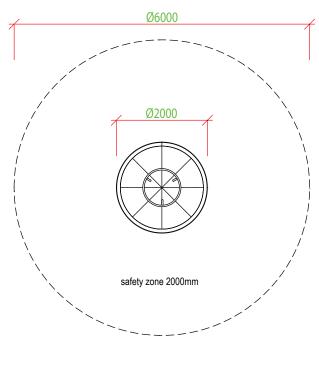

#### **RECOMMENDED SAFETY SURFACE**

safety rubber surface in the area of 2000 mm around the product (according to EN1177)