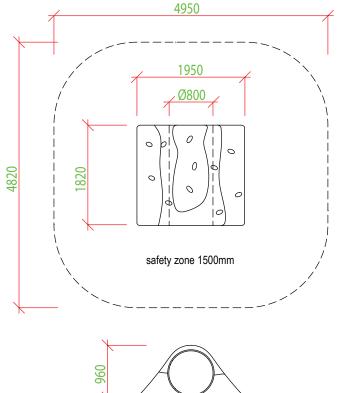

#### RECOMMENDED SAFETY SURFACE

safety rubber surface in the area of 1500mm around the product (according to EN1177)

#### **STORAGE**

in original packaging on a pallet in temperatures between –  $40^{\circ}\,\text{C}$  and  $50^{\circ}\,\text{C}$ 

1820 x 1950mm h=960 mm

Objízdná 1911 765 02 Otrokovice Czech Republic

www.3dprogram.eu info@3dprogram.eu +420 602 500 045 +420 577 700 718