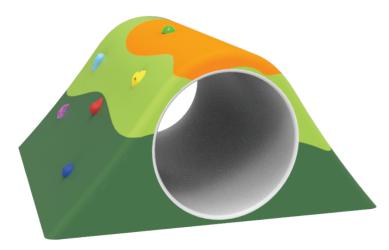

# **FOX BURROW**

## with climbing wall

### product line **EXTRA**

Product is offered with PVC tube Ø800mm

#### **COLOR COMBINATION**

standard: light green, dark green, ocher (other combination on request)