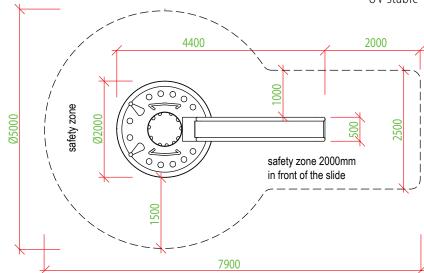

#### RECOMMENDED SAFETY SURFACE

safety rubber surface around the product (according to EN1177)

#### **INSTALLATION**

the product is installed onto a concrete foundation