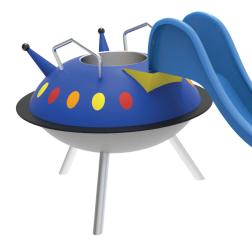

# **FLYING SAUCER**

## with climbing tube

#### PRODUCT COMPOSITION

SBR+EPDM rubber granules, aliphatic PU binder, vandal-resistant fiberglass shell, PVC tube, stainless steel (opt. fiberglass) slide

#### **COLOR COMBINATION**

standard: grey, blue, red, yellow (other combination on request)

#### **COLOR STABILITY**

**UV** stable

Product is offered either with stainless steel or fiberglass slide