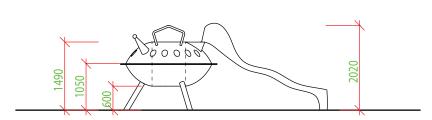

#### **STORAGE**

in original packaging on a pallet in temperatures between - 40° C and 50° C

Our products are handmade, please allow dimensional tolerance up to 40 mm

2000 x 4410 mm h=2020 mm

Objízdná 1911 Otrokovice 765 02 Czech Republic