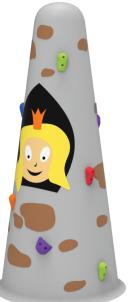

# LIGHTHOUSE 3 with climbing wall

# **PRODUCT COMPOSITION**

SBR+EPDM rubber granules, aliphatic PU binder, vandal-resistant fiberglass shell, PU climbing holds

#### **COLOR COMBINATION**

standard: grey, brown, black, yellow (other combination on request)

**COLOR STABILITY** 

Our products are handmade, please allow dimensional tolerance up to 40 mm

**3D PROGRAM, s.r.o.** Objízdná 1911 765 02 Otrokovice Czech Republic