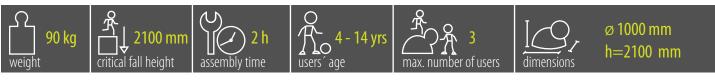

#### PACKAGING

wrapped in plastic and delivered on a pallet 1200 x 1200mm

# STORAGE

in original packaging on a pallet in temperatures between – 40° C and 50° C