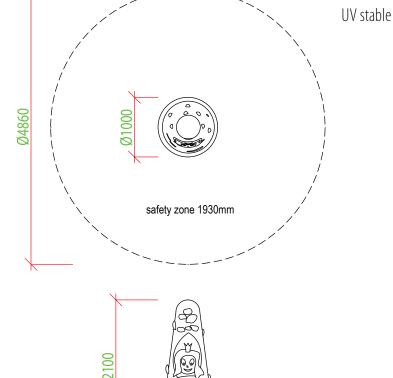

# **RECOMMENDED SAFETY SURFACE**

safety rubber surface in the area of 1930mm around the product (according to EN1177)

# INSTALLATION

the product is installed onto a concrete foundation