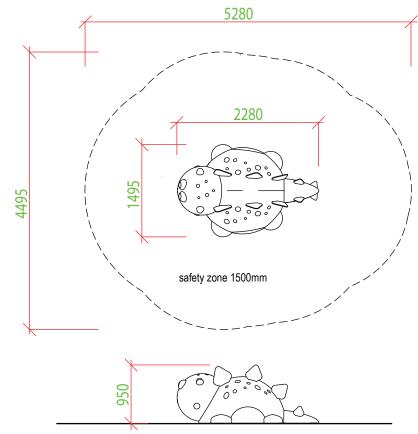

#### RECOMMENDED SAFETY SURFACE

safety rubber surface in the area of 1500mm around the product (according to EN1177)