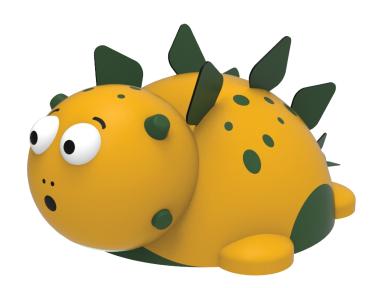

# **STEGOSAURUS**

#### **COLOR COMBINATION**

standard: earth yellow, green, black (other combination on request)