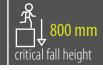

# **COLOR STABILITY**

UV stable

RECOMMENDED SAFETY SURFACE

safety rubber surface in the area of 1500mm around the product (according to EN1177)