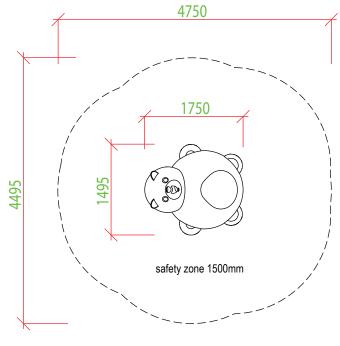

# **COLOR STABILITY**

UV stable

RECOMMENDED SAFETY SURFACE

safety rubber surface in the area of 1500mm around the product (according to EN1177)