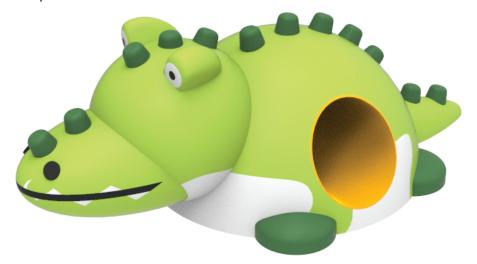

#### RECOMMENDED SAFETY SURFACE

safety rubber surface in the area of 1500mm around the product (according to EN1177)

#### **RECOMMENDED SAFETY SURFACE**

safety rubber surface in the area of 1500mm around the product (according to EN1177)