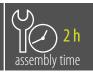

CODILE**

# **PRODUCT COMPOSITION**

SBR+EPDM rubber granules, aliphatic PU binder, vandal-resistant fiberglass shell

## **COLOR COMBINATION**

standard: green / dark green / black / white (other combination on request)

# **COLOR STABILITY**

UV stable

#### RECOMMENDED SAFETY SURFACE

safety rubber surface in the area of 1500mm around the product (according to EN1177)

# **PRODUCT SAFETY**

certified according to EN1176 complies with ASTM F1487 and CAN/CSA Z614

## **INSTALLATION**

the product is installed onto a concrete foundation

## **PACKAGING**

wrapped in plastic and delivered on a pallet 2100 x 2100mm

#### **STORAGE**

in original packaging on a pallet in temperatures between - 40° C and 50° C





Our products are handmade, please allow dimensional tolerance up to 40 mm















Objízdná 1911 Otrokovice 765 02 Czech Republic







www.3dprogram.eu info@3dprogram.eu +420 602 500 045 +420 577 700 718

# product line **CLASSIC**



# **CROCODILE**

# with tube

# **PRODUCT COMPOSITION**

SBR+EPDM rubber granules, aliphatic PU binder, vandal-resistant fiberglass shell, stainless steel (opt. PVC) tube

# **COLOR COMBINATION**

standard: green / dark green / black / white (other combination on request)

# **COLOR STABILITY**

UV stable

# Product is offered either with PVC or stainless steel tube Ø460mm.

#### **RECOMMENDED SAFETY SURFACE**

safety rubber surface in the area of 1500mm around the product (according to EN1177)

# **PRODUCT SAFETY**

certified according to EN1176 complies with ASTM F1487 and CAN/CSA Z614

## **INSTALLATION**

the product is inst