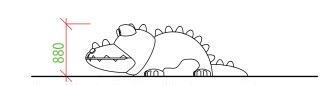

# product line **CLASSIC**



# **CROCODILE**

# **PRODUCT COMPOSITION**

SBR+EPDM rubber granules, aliphatic PU binder, vandal-resistant fiberglass shell

## **COLOR COMBINATION**

standard: green / dark green / black / white (other combination on request)

# **COLOR STABILITY**

UV stable

#### RECOMMENDED SAFETY SURFACE

safety rubber surface in the area of 1500mm around the product (according to EN1177)

# **PRODUCT SAFETY**

certified according to EN1176 complies with ASTM F1487 and CAN/CSA Z614

## **INSTALLATION**

the product is installed onto a concrete foundation

## **PACKAGING**

wrapped in plastic and delivered on a pallet 2100 x 2100mm

#### **STORAGE**

in original packaging on a pallet in temperatures between - 40° C and 50° C





Our products are handmade, please allow dimensional tolerance up to 40 mm















Objízdná 1911 Otrokovice 765 02 Czech Republic







www.3dprogram.eu info@3dprogram.eu +420 602 500 045 +420 577 700 718

# product line **CLASSIC**



# **CROCODILE**

# with tube

# **PRODUCT COMPOSITION**

SBR+EPDM rubber granules, aliphatic PU binder, vandal-resistant fiberglass shell, stainless steel (opt. PVC) tube

# **COLOR COMBINATION**

standard: green / dark green / black / white (other combination on request)

# **COLOR STABILITY**

UV stable

# Product is offered either with PVC or stainless steel tube Ø460mm.

#### **RECOMMENDED SAFETY SURFACE**

safety rubber surface in the area of 1500mm around the product (according to EN1177)

# **PRODUCT SAFETY**

certified according to EN1176 co