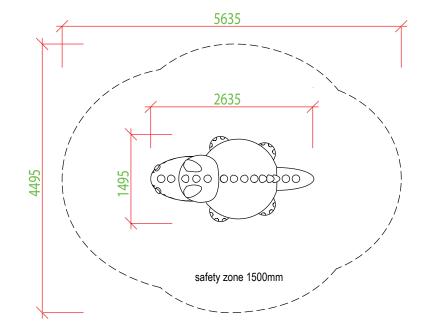

#### RECOMMENDED SAFETY SURFACE

safety rubber surface in the area of 1500mm around the product (according to EN1177)