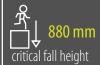

#### RECOMMENDED SAFETY SURFACE

safety rubber surface in the area of 1500mm around the product (according to EN1177)