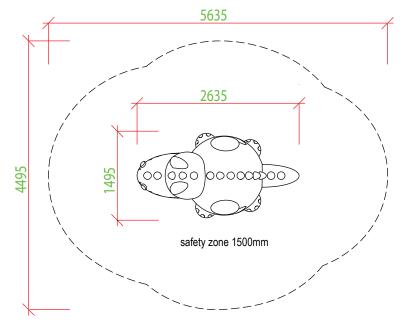

# **CROCODILE**

# **PRODUCT COMPOSITION**

SBR+EPDM rubber granules, aliphatic PU binder, vandal-resistant fiberglass shell