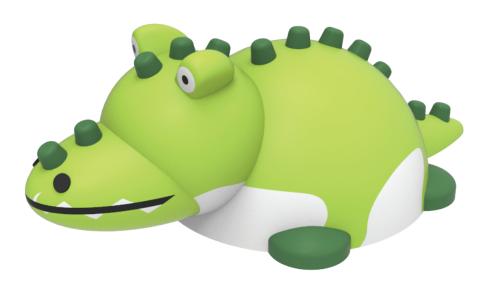

# **CROCODILE**

# **PRODUCT COMPOSITION**

SBR+EPDM rubber granules, aliphatic PU binder, vandal-resistant fiberglass shell

## **COLOR COMBINATION**

standard: green / dark green / black / white (other combination on request)