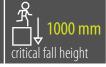

### **RECOMMENDED SAFETY SURFACE**

safety rubber surface in the area of 1500mm around the product (according to EN1177)

# **RECOMMENDED SAFETY SURFACE**

safety rubber surface in the area of 1500mm around the product (according to EN1177)