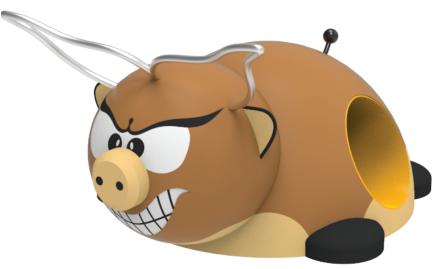

# product line **CLASSIC**

Product is offered either with PVC or stainless steel tube Ø460mm.

# BULL

# with tube

# **PRODUCT COMPOSITION**

SBR+EPDM rubber granules, aliphatic PU binder, vandal-resistant fiberglass shell, metal parts, stainless steel "horns", stainless steel (opt. PVC) tube