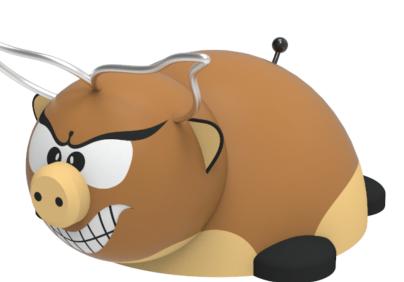

# **BULL**

# **PRODUCT COMPOSITION**

SBR+EPDM rubber granules, aliphatic PU binder, vandal-resistant fiberglass shell, metal parts, stainless steel "horns"

### **COLOR COMBINATION**

standard: brown, beige, white, black (other combination on request)