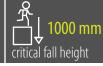

### **RECOMMENDED SAFETY SURFACE**

safety rubber surface in the area of 1500mm around the product (according to EN1177)