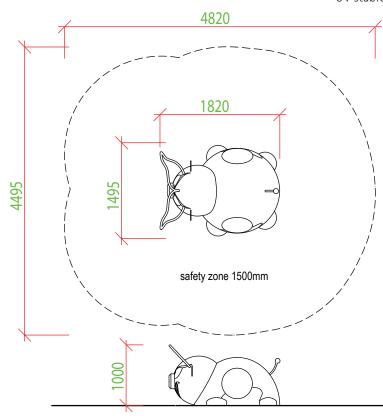

### **RECOMMENDED SAFETY SURFACE**

safety rubber surface in the area of 1500mm around the product (according to EN1177)

# **RECOMMENDED SAFETY SURFACE**

safety rubber surface in the area of 1500mm around the product (according to EN1177)