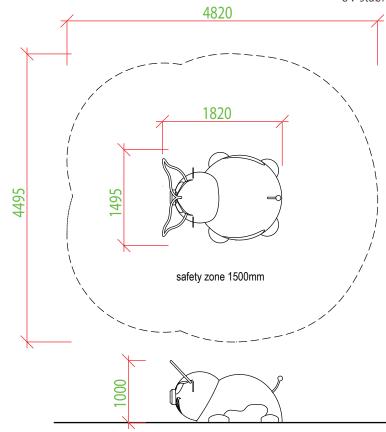

### **RECOMMENDED SAFETY SURFACE**

safety rubber surface in the area of 1500mm around the product (according to EN1177)

## **INSTALLATION**

the product is installed onto a concrete foundation