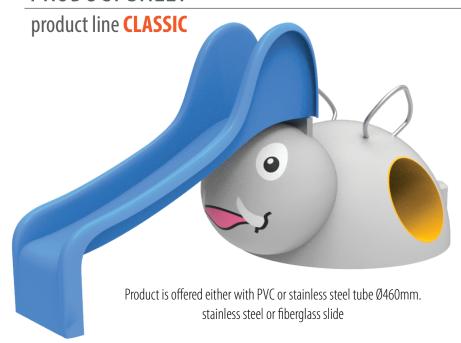

# **ELEPHANT**

## **PRODUCT COMPOSITION**

SBR+EPDM rubber granules, aliphatic PU binder, vandal-resistant fiberglass shell, metal parts, stainless steel (opt. PVC) tube, stainless steel (opt. fiberglass) slide, SBR + LECA mixture

## **COLOR COMBINATION**

standard: grey / black / white (other combination on request)