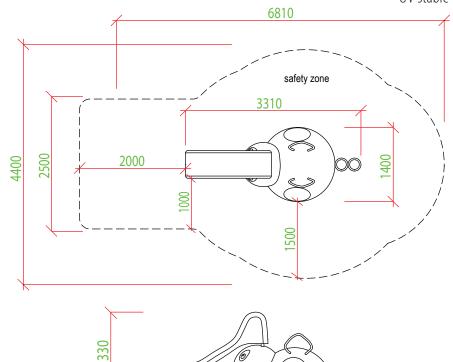

#### RECOMMENDED SAFETY SURFACE

safety rubber surface around the product (according to EN1177)

## **INSTALLATION**

the product is installed onto a concrete foundation