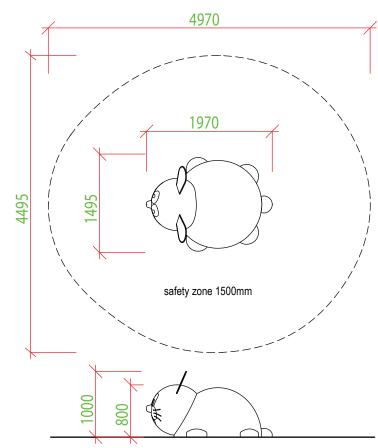

# **COLOR STABILITY**

UV stable

safety rubber surface in the area of 1500mm around the product (according to EN1177)