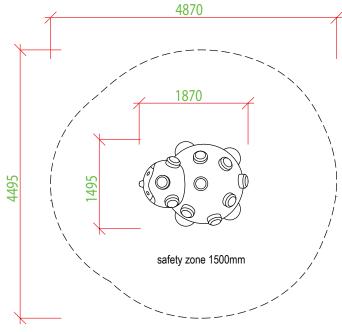

#### RECOMMENDED SAFETY SURFACE

safety rubber surface in the area of 1500mm around the product (according to EN1177)