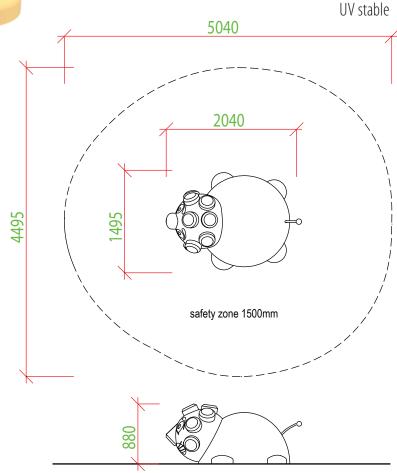

## **RECOMMENDED SAFETY SURFACE**

safety rubber surface in the area of 1500mm around the product (according to EN1177)