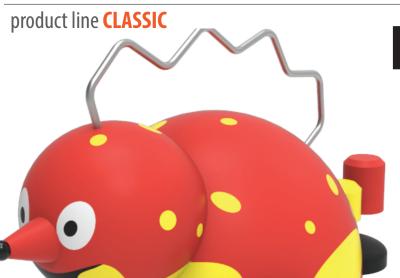

product line **CLASSIC** 

Product is offered either with PVC or stainless steel tube Ø460mm.

#### PRODUCT COMPOSITION

SBR+EPDM rubber granules, aliphatic PU binder, vandal-resistant fiberglass shell, metal parts, stainless steel (opt. PVC) tube, stainless steel parts