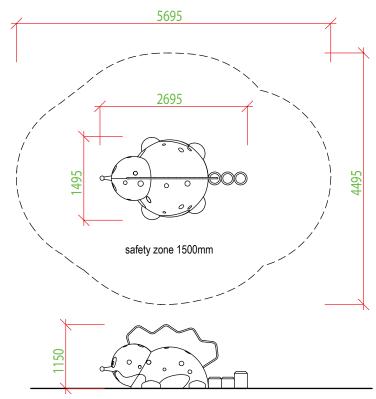

#### **RECOMMENDED SAFETY SURFACE**

safety rubber surface in the area of 1500mm around the product (according to EN1177)

#### **INSTALLATION**

the product is installed onto a concrete foundation