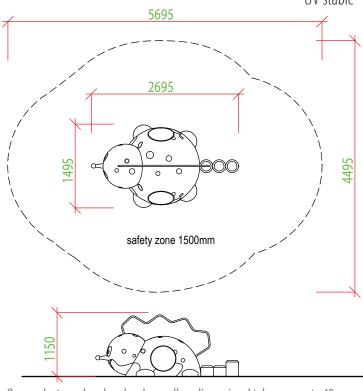

#### **RECOMMENDED SAFETY SURFACE**

safety rubber surface in the area of 1500mm around the product (according to EN1177)