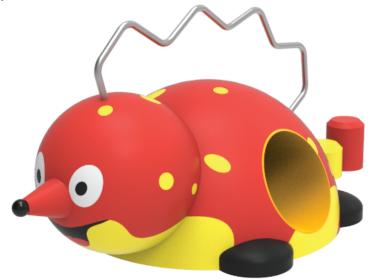

# **LITTLE DRAGON**

### **PRODUCT COMPOSITION**

SBR+EPDM rubber granules, aliphatic PU binder, vandal-resistant fiberglass shell, metal parts, stainless steel parts

#### **COLOR COMBINATION**

standard: rose / yellow / black (other combination on request)

product line **CLASSIC** 

Product is offered either with PVC or stainless steel tube Ø460mm.

# **LITTLE DRAGON**

with tube

#### PRODUCT COMPOSITION

SBR+EPDM rubber granules, aliphatic PU binder, vandal-resistant fiberglass shell, metal parts, stainless steel (opt. PVC) tube, stainless steel parts

# **COLOR COMBINATION**

standard: rose / yellow / black (other combination on request)