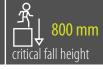

# **RECOMMENDED SAFETY SURFACE**

safety rubber surface in the area of 1500mm around the product (according to EN1177)