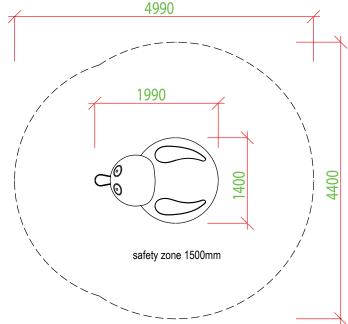

# **RECOMMENDED SAFETY SURFACE**

safety rubber surface in the area of 1500mm around the product (according to EN1177)