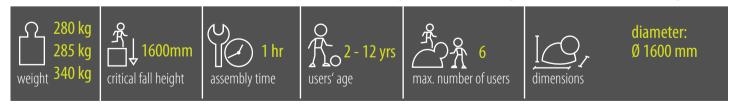

# **SPHERE**

1600

### **PRODUCT SAFETY**

certified according to EN1176 complies with ASTM F1487 and CAN/CSA Z614

### **INSTALLATION**

the product is installed onto a concrete foundation