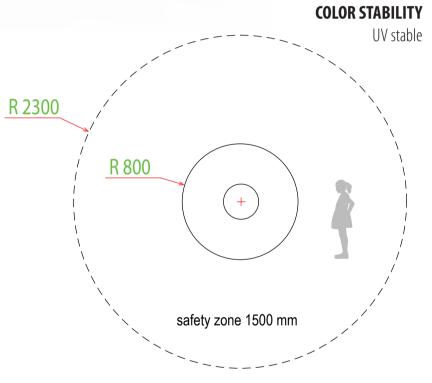

## **RECOMMENDED SAFETY SURFACE**

safety rubber surface in the area of 1500mm around the product (according to EN1177)