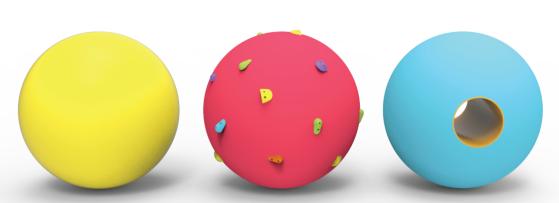

product line **BASIC** 

Optionally with climbing holds and PVC tube or stainless steel tube with diameter Ø500mm.

# **PRODUCT COMPOSITION**

vandal-resistant fiberglass shell, EPDM rubber granules, aliphatic PU binder, opt. climbing holds, opt. stainless steel (opt. PVC) tube

# **COLOR COMBINATION**

Various colors available on request