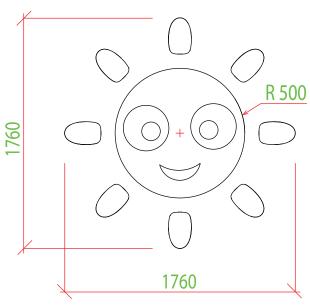

## **COLOR STABILITY**

UV stable

Our products are handmade, please allow dimensional tolerance up to 20 mm

1760 x 1760 x 270 mm

Objízdná 1911 Otrokovice 765 02 Czech Republic