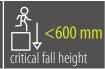

### RECOMMENDED SAFETY SURFACE

safety rubber surface (no safety area required according to EN1177)