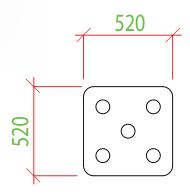

## product line **BASIC**

# **DIDACTIC CUBE™**



vandal-resistant fiberglass shell, EPDM rubber granules, aliphatic PU binder

#### **COLOR COMBINATION**

various colors and graphics available on request

### **COLOR STABILITY**

**UV** stable



### RECOMMENDED SAFETY SURFACE

safety rubber surface (no safety area required according to EN1177)

### **PRODUCT SAFETY**

certified according to EN1176 complies with ASTM F1487 and CAN/CSA Z614

#### **INSTALLATION**

the product is installed onto a concrete foundation

#### **PACKAGING**

wrapped in plastic and delivered on a pallet of a size according to number of pieces

#### **STORAGE**

in original packaging on a pallet in temperatures between - 40° C and 50° C



















3D PROGRAM, s.r.o.

Objízdná 1911 Otrokovice 765 02 Czech Republic