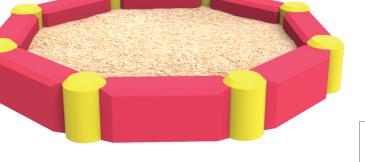

# SANDBOX - OCTAGON

## **PRODUCT COMPOSITION**

EPDM, aliphatic PU binder, SBR + LECA mix

## **COLOR STABILITY**

UV stable

### **RECOMMENDED SAFETY SURFACE**

safety rubber surface (no safety area required according to EN1177)

### **PRODUCT SAFETY**

certified according to EN1176 complies with ASTM F1487 and CAN/CSA Z614