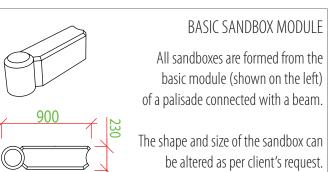

# SANDBOX - OCTAGON

## **PRODUCT COMPOSITION**

EPDM, aliphatic PU binder, SBR + LECA mix

### **COLOR COMBINATION**

Various colors available on request

## **COLOR STABILITY**

UV stable

### **RECOMMENDED SAFETY SURFACE**

safety rubber surface (no safety area required according to EN1177)

### **PRODUCT SAFETY**

certified according to EN1176 complies with ASTM F1487 and CAN/CSA Z614

## INSTALLATION

the product is installed onto a concrete foundation

## PACKAGING

wrapped in plastic and delivered on a pallet of a size according to number of pieces

## STORAGE

in original packaging on a pallet in temperatures between – 40° C and 50° C

Our products are handmade, please allow dimensional tolerance up to 10 mm

**3D PROGRAM, s.r.o.** Objízdná 1911 Otrokovice 765 02 Czech Republic