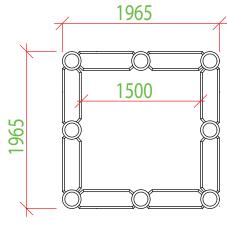

## B04/21EN

## PRODUCT SHEET product line **BASIC**

# **SANDBOX - SQUARE**

900

## **PRODUCT COMPOSITION**

EPDM, aliphatic PU binder, SBR + LECA mix

## **COLOR COMBINATION**

Various colors available on request

## **COLOR STABILITY**

UV stable





The shape and size of the sandbox can be altered as per client's request.





Our products are handmade, please allow dimensional tolerance up to 10 mm



**3D PROGRAM, s.r.o.** Objízdná 1911 Otrokovice 765 02 Czech Republic





### **RECOMMENDED SAFETY SURFACE**

safety rubber surface (no safety area required according to EN1177)

## **PRODUCT SAFETY**

certified according to EN1176 complies with ASTM F1487 and CAN/CSA Z614

## INSTALLATION

the product is installed onto a concrete foundation

## PACKAGING

wrapped in plastic and delivered on a pallet of a size according to number of pieces

## STORAGE

in original packaging on a pallet in temperatures between – 40° C and 50° C

> \* \* \* \* \* \* \* MADE IN EU



## B04/21EN

## PRODUCT SHEET product line **BASIC**

# SANDBOX - OCTAGON

## **PRODUCT COMPOSITION**

EPDM, aliphatic PU binder, SBR + LECA mix

#