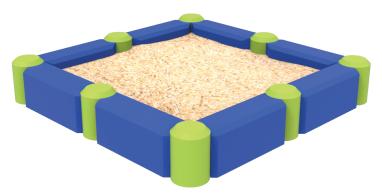

# **SANDBOX - SQUARE**

900

## **COLOR STABILITY**

UV stable

The shape and size of the sandbox can be altered as per client's request.

Our products are handmade, please allow dimensional tolerance up to 10 mm

**3D PROGRAM, s.r.o.** Objízdná 1911 Otrokovice 765 02 Czech Republic