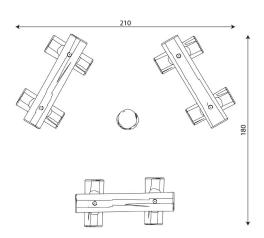

#### **Product data**

| Length                      | 210 cm |
|-----------------------------|--------|
| Width                       | 180 cm |
| Total height                | 40 cm  |
| Availability of spare parts | YES    |