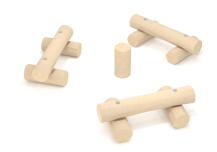

# **ROBINIA RB1349**

## **Material specification**

- Construction made of Robinia very durable acacia wood with a diameter of ~ 18 cm without sharp edges, resistant to weather conditions,
- Screws covered with plastic caps and/or stainless steel screws,

#### **Additional information**

- small architecture, complementary element of the playground;
- no sharp edges or chinks that would pose a danger of jimming the head, fingers or any other body parts;
- render is for reference only, the actual appearance of the equipment and its color may vary;