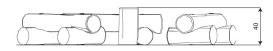

#### **Product data**

| Length                      | 210 cm |
|-----------------------------|--------|
| Width                       | 180 cm |
| Total height                | 40 cm  |
| Availability of spare parts | YES    |