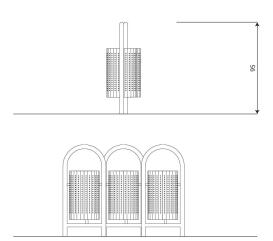

#### **Product data**

| Length                      | 125 cm |
|-----------------------------|--------|
| Width                       | 36 cm  |
| Total height                | 95 cm  |
| Capacity                    | 111 L  |
| Availability of spare parts | YES    |