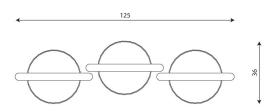

#### **Product data**

| Length                      | 125 cm |
|-----------------------------|--------|
| Width                       | 36 cm  |
| Total height                | 95 cm  |
| Capacity                    | 111 L  |
| Availability of spare parts | YES    |