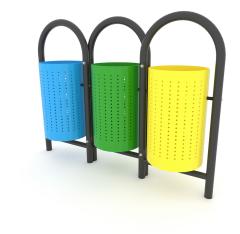

### **Additional information**

- small architecture, complementary element of the playground;
- no sharp edges or chinks that would pose a danger of jimming the head, fingers or any other body parts;
- render is for reference only, the actual appearance of the equipment and its color may vary;