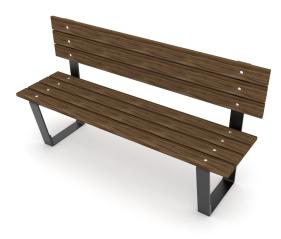

## PARK 0902-2

**BENCH WITH BACK REST** 

| <b>Device Specifications</b> |        |
|------------------------------|--------|
| Length                       | 1,60 m |
| Width                        | 0,48 m |
| Total height                 | 0,80 m |

## Additional comments

• The equipment is designed for public playgrounds; The equipment render is of an illustrative nature and shows only the general specification of the equipment, but not its actual appearance. The colours may differ from those demonstrated on render.