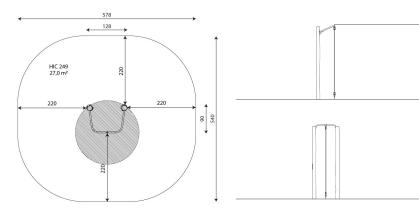

#### **Product data**

| Length                         | 128 cm       |  |
|--------------------------------|--------------|--|
| Width                          | 90 cm        |  |
| Total height                   | 351 cm       |  |
| Age group                      | 14+ years    |  |
| Maximum weight of user         | 140 kg       |  |
| Safety zone                    | 27,0 m2      |  |
| Free fall height               | 249 cm       |  |
| In accordance with norm EN     | 16630:2015   |  |
| Weight of the heaviest part    | 81 kg        |  |
| Dimensions of the largest part | 18x18x351 cm |  |
| Availability of spare parts    | YES          |  |
| Installation time              | 1,5 h        |  |

# Amount of safe surface corresponding with free fall height:

HIC 249

27,0 m<sup>2</sup>

Data is subject to change without prior notice.