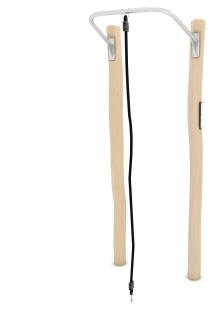

## **WORKOUT RB2312**

14+

< 140 kg

27,0 m2

#### **Product data**

| Length                         | 128 cm       |  |
|--------------------------------|--------------|--|
| Width                          | 90 cm        |  |
| Total height                   | 351 cm       |  |
| Age group                      | 14+ years    |  |
| Maximum weight of user         | 140 kg       |  |
| Safety zone                    | 27,0 m2      |  |
| Free fall height               | 249 cm       |  |
| In accordance with norm EN     | 16630:2015   |  |
| Weight of the heaviest part    | 81 kg        |  |
| Dimensions of the largest part | 18x18x351 cm |  |
| Availability of spare parts    | YES          |  |
| Installation time              | 1,5 h        |  |

#### **Material specification**

Construction made of Robinia - very durable acacia wood with a diameter of ~ 18 cm

Stainless steel bars and handrails.

Aluminum exercise instructions plate screwed to HDPE plate, resistant to weather conditions,