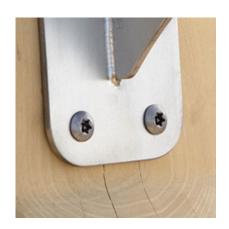

#### **Material specification**

Construction made of Robinia - very durable acacia wood with a diameter of ~ 18 cm

Stainless steel bars and handrails.

Aluminum exercise instructions plate screwed to HDPE plate, resistant to weather conditions,

#### **Additional information**

- device intended for public outdoor gyms;
- equipment has a certificate issued by an accredited entity or a declaration of conformity;
- no sharp edges or chinks that would pose a danger of jimming the head, fingers or any other body parts;
- anchoring on flat surface, 100 cm deep;
- render is for reference only, the actual appearance of the equipment and its color may vary;