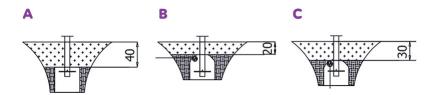

### **Surfaces according to EN 16630:2015**

|                                                     | Description (mm)                  | Layer thickness<br>(cm) | Maximum fall height<br>(cm) |
|-----------------------------------------------------|-----------------------------------|-------------------------|-----------------------------|
| Concrete / stone / bituminous<br>surfaces (A, B, C) | -                                 | -                       | ≤100                        |
| outer soil layer (A,B,C)                            | -                                 | -                       | ≤120                        |
| Turf (A,B,C)                                        | -                                 | -                       | ≤150                        |
| bark (A,C)  Particle size from 80                   | Particle size from 20 to          | 30                      | ≤200                        |
|                                                     | 80                                | 40                      | ≤300                        |
| wood shavings/cuttings (A, C)                       | Particle size from 5 to 30        | 30                      | ≤200                        |
|                                                     |                                   | 40                      | ≤300                        |
| sand (A,C)                                          | C) Particle size from 0,2 to 2 mm | 30                      | ≤200                        |
| Saliu (A,C)                                         |                                   | 40                      | ≤300                        |
| gravel (A,C)                                        | Particle size from 2 to 8         | 30                      | ≤200                        |
|                                                     |                                   | 40                      | ≤300                        |
| attested synthetic (A, B, C)                        | Tested according to EN 1177       |                         | 246                         |