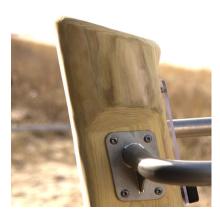

#### **Material specification**

Construction made of Robinia - very durable acacia wood with a diameter of ~ 18 cm

Stainless steel bars and handrails.

Aluminum exercise instructions plate screwed to HDPE plate, resistant to weather conditions,