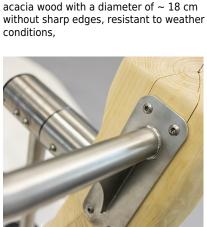

#### **Material specification**

Construction made of Robinia - very durable acacia wood with a diameter of ~ 18 cm

Stainless steel bars and handrails.

Aluminum exercise instructions plate screwed to HDPE plate, resistant to weather conditions,