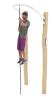

#### **Additional information**

- device intended for public outdoor gyms;
- equipment has a certificate issued by an accredited entity or a declaration of conformity;
- no sharp edges or chinks that would pose a danger of jimming the head, fingers or any other body parts;
- anchoring on flat surface, 100 cm deep;
- render is for reference only, the actual appearance of the equipment and its color may vary;