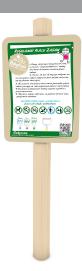

# ROBINIA RB1399

## **PLAYGROUND EQUIPMENT**

| Lenght                             | 56 cm     |
|------------------------------------|-----------|
| Width                              | 15 cm     |
| Total height                       | 180 cm    |
| Weight of the heaviest part [kg]   | 37 kg     |
| Dimension of the biggest part [cm] | 240x15x15 |
| Availability of spare parts        | Tak       |

### **ADDITIONAL COMMENTS**

- small architecture; complementary element of the playground,
- anchoring on flat surface, 80/70/60 cm deep;
- render is for reference only, the actual appearance of the equipment and its color may vary.