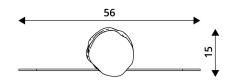

## **PLAYGROUND EQUIPMENT**

| Lenght                             | 56 cm     |
|------------------------------------|-----------|
| Width                              | 15 cm     |
| Total height                       | 180 cm    |
| Weight of the heaviest part [kg]   | 37 kg     |
| Dimension of the biggest part [cm] | 240x15x15 |
| Availability of spare parts        | Tak       |

## Minimal space