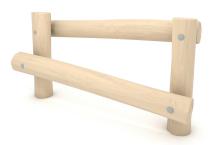

## **MATERIAL SPECIFICATION**

- Construction made of Robinia very durable acacia wood with a diameter of ~ 18 cm without sharp edges, resistant to weather conditions.
- Screws covered with plastic caps or stainless steel screws.