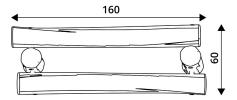

ROBINIA RB1391

**PLAYGROUND EQUIPMENT** 

| Lenght                             | 160 cm    |
|------------------------------------|-----------|
| Width                              | 60 cm     |
| Total height                       | 81 cm     |
| Weight of the heaviest part [kg]   | 37 kg     |
| Dimension of the biggest part [cm] | 160x18x18 |
| Availability of spare parts        | Yes       |