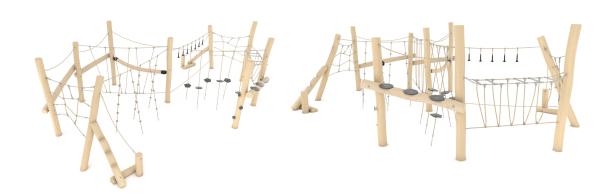

**ROBINIA RB1319** 

**ACTIVITY EQUIPMENT** 

| Safety zone                        | 75,2 m <sup>2</sup> |
|------------------------------------|---------------------|
| Length                             | 751 cm              |
| Width                              | 670 cm              |
| Total height                       | 240 cm              |
| Free fall height                   | 200 cm              |
| Age range                          | 3-14 years          |
| In accordance with EN standards    | 1176-1:2017         |
| Weight of the heaviest part [kg]   | 79 kg               |
| Dimension of the biggest part [cm] | 340x18x18           |
| Availability of spare parts        | Yes                 |