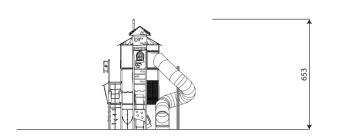

## **Product data**

| Length                                    | 742 cm                        |  |
|-------------------------------------------|-------------------------------|--|
| Width                                     | 555 cm                        |  |
| Total height                              | 653 cm                        |  |
| Age group                                 | 4 - 14 years                  |  |
| Number of users                           | 46 kids                       |  |
| Safety zone                               | 51,5 m2                       |  |
| Free fall height                          | 270 cm                        |  |
| The height of the platforms               | 120, 150, 180, 270, 360<br>cm |  |
| In accordance with norm EN                | 1176-1:2017                   |  |
| Weight of the heaviest part               | 210 kg                        |  |
| Dimensions of the largest part 8x8x585 cm |                               |  |
| Availability of spare parts               | YES                           |  |
| Installation time                         | 24 h                          |  |
| Color options                             |                               |  |
|                                           | 24 h                          |  |
|                                           |                               |  |