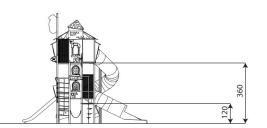

## **Product data**

| Length                                    | 742 cm                        |  |
|-------------------------------------------|-------------------------------|--|
| Width                                     | 555 cm                        |  |
| Total height                              | 653 cm                        |  |
| Age group                                 | 4 - 14 years                  |  |
| Number of users                           | 46 kids                       |  |
| Safety zone                               | 51,5 m2                       |  |
| Free fall height                          | 270 cm                        |  |
| The height of the platforms               | 120, 150, 180, 270, 360<br>cm |  |
| In accordance with norm EN                | 1176-1:2017                   |  |
| Weight of the heaviest part               | 210 kg                        |  |
| Dimensions of the largest part 8x8x585 cm |                               |  |
| Availability of spare parts               | YES                           |  |
| Installation time                         | 24 h                          |  |
| Color options                             |                               |  |
|                                           | 24 h                          |  |
|                                           |                               |  |