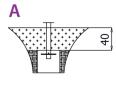

## Surfaces according to EN 1176-1:2017

|                                    | Description (mm)                | Layer thickness<br>(cm) | Maximum fall<br>heights (cm) |
|------------------------------------|---------------------------------|-------------------------|------------------------------|
| Turf/ top layer of<br>soil (A,B,C) | -                               | -                       | ≤100                         |
| bark (A,C)                         | Particle size from 20<br>to 80  | 30                      | ≤200                         |
|                                    |                                 | 40                      | ≤300                         |
| woodchips (A,C) Particl            | Particle size from 5            | 30                      | ≤200                         |
|                                    | to 30                           | 40                      | ≤300                         |
| sand or gravel (A,C)               | Particle size from<br>0,25 to 8 | 30                      | ≤200                         |
|                                    |                                 | 40                      | ≤300                         |
| synthetic attested<br>(A,B,C)      | Tested according to EN 1177     |                         | 270                          |