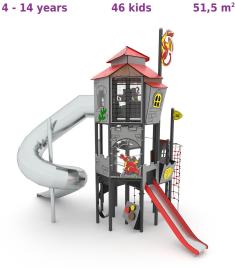

## **Product data**

| Length                                    | 742 cm                        |  |
|-------------------------------------------|-------------------------------|--|
| Width                                     | 555 cm                        |  |
| Total height                              | 653 cm                        |  |
| Age group                                 | 4 - 14 years                  |  |
| Number of users                           | 46 kids                       |  |
| Safety zone                               | 51,5 m2                       |  |
| Free fall height                          | 270 cm                        |  |
| The height of the platforms               | 120, 150, 180, 270, 360<br>cm |  |
| In accordance with norm EN                | 1176-1:2017                   |  |
| Weight of the heaviest part               | 210 kg                        |  |
| Dimensions of the largest part 8x8x585 cm |                               |  |
| Availability of spare parts               | YES                           |  |
| Installation time                         | 24 h                          |  |
| Color options                             |                               |  |
|                                           | 24 h                          |  |
|                                           |                               |  |