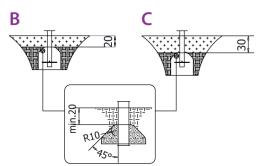

## Surfaces according to EN 1176-1:2017

|                                    | Description (mm)                | Layer thickness<br>(cm) | Maximum fall<br>heights (cm) |
|------------------------------------|---------------------------------|-------------------------|------------------------------|
| Turf/ top layer of<br>soil (A,B,C) | -                               | -                       | ≤100                         |
| bark (A,C)                         | Particle size from 20<br>to 80  | 30                      | ≤200                         |
|                                    |                                 | 40                      | ≤300                         |
| woodchips (A,C) Particl            | Particle size from 5            | 30                      | ≤200                         |
|                                    | to 30                           | 40                      | ≤300                         |
| sand or gravel (A,C)               | Particle size from<br>0,25 to 8 | 30                      | ≤200                         |
|                                    |                                 | 40                      | ≤300                         |
| synthetic attested<br>(A,B,C)      | Tested according to EN 1177     |                         | 270                          |