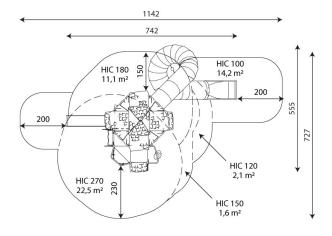

## **Product data**

| Length                                    | 742 cm                        |  |
|-------------------------------------------|-------------------------------|--|
| Width                                     | 555 cm                        |  |
| Total height                              | 653 cm                        |  |
| Age group                                 | 4 - 14 years                  |  |
| Number of users                           | 46 kids                       |  |
| Safety zone                               | 51,5 m2                       |  |
| Free fall height                          | 270 cm                        |  |
| The height of the platforms               | 120, 150, 180, 270, 360<br>cm |  |
| In accordance with norm EN                | 1176-1:2017                   |  |
| Weight of the heaviest part               | 210 kg                        |  |
| Dimensions of the largest part 8x8x585 cm |                               |  |
| Availability of spare parts               | YES                           |  |
| Installation time                         | 24 h                          |  |
| Color options                             |                               |  |
|                                           | 24 h                          |  |
|                                           |                               |  |

#### Amount of safe surface corresponding with free fall height:

| HIC 100 | 14,2 m²             |
|---------|---------------------|
| HIC 120 | 2,1 m <sup>2</sup>  |
| HIC 150 | 1,6 m <sup>2</sup>  |
| HIC 180 | 11,1 m²             |
| HIC 270 | 22,5 m <sup>2</sup> |