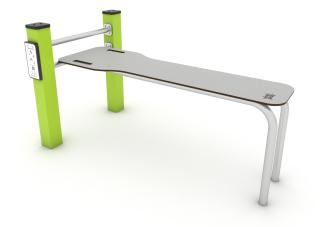

### **WORKOUT 2306**

14+

< 140 kg

14,6 m2

### **Product data**

| Length                         | 158 cm      |  |
|--------------------------------|-------------|--|
| Width                          | 82 cm       |  |
| Total height                   | 83 cm       |  |
| Age group                      | 14+ years   |  |
| Maximum weight of user         | 140 kg      |  |
| Safety zone                    | 14,6 m2     |  |
| Free fall height               | <60 cm      |  |
| In accordance with norm EN     | 16630:2015  |  |
| Weight of the heaviest part    | 16 kg       |  |
| Dimensions of the largest part | 147x4x55 cm |  |
| Availability of spare parts    | YES         |  |
| Installation time              | 1,5 h       |  |
| Color options                  |             |  |