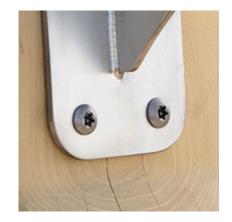

### **Material specification**

Powder galvanized and powder coated or stainless steel construction of  $100 \times 100 \text{ mm}$  profile,

Aluminum exercise instructions plate screwed to HDPE plate, resistant to weather conditions,

Seats/backrests made of durable HPL plate, resistant to weather conditions,

Stainless steel bars with a diameter of 38 mm for a comfortable grip during exercises.

Stainless steel screws and/or screws covered with plastic caps,