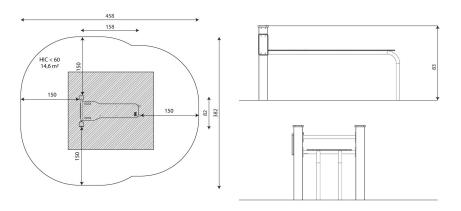

### **Product data**

| Length                         | 158 cm      |  |
|--------------------------------|-------------|--|
| Width                          | 82 cm       |  |
| Total height                   | 83 cm       |  |
| Age group                      | 14+ years   |  |
| Maximum weight of user         | 140 kg      |  |
| Safety zone                    | 14,6 m2     |  |
| Free fall height               | <60 cm      |  |
| In accordance with norm EN     | 16630:2015  |  |
| Weight of the heaviest part    | 16 kg       |  |
| Dimensions of the largest part | 147x4x55 cm |  |
| Availability of spare parts    | YES         |  |
| Installation time              | 1,5 h       |  |
| Color options                  |             |  |

# Amount of safe surface corresponding with free fall height:

HIC <60

14,6 m<sup>2</sup>

Data is subject to change without prior notice.