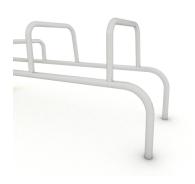

### **WORKOUT 2306**

14+

< 140 kg

14,6 m2

### **Product data**

| Length                         | 158 cm      |  |
|--------------------------------|-------------|--|
| Width                          | 82 cm       |  |
| Total height                   | 83 cm       |  |
| Age group                      | 14+ years   |  |
| Maximum weight of user         | 140 kg      |  |
| Safety zone                    | 14,6 m2     |  |
| Free fall height               | <60 cm      |  |
| In accordance with norm EN     | 16630:2015  |  |
| Weight of the heaviest part    | 16 kg       |  |
| Dimensions of the largest part | 147x4x55 cm |  |
| Availability of spare parts    | YES         |  |
| Installation time              | 1,5 h       |  |
| Color options                  |             |  |

### **Material specification**

Powder galvanized and powder coated or stainless steel construction of  $100 \times 100 \text{ mm}$  profile,

Aluminum exercise instructions plate screwed to HDPE plate, resistant to weather conditions,

Seats/backrests made of durable HPL plate, resistant to weather conditions,

Stainless steel bars with a diameter of 38 mm for a comfortable grip during exercises.

Stainless steel screws and/or screws covered with plastic caps,