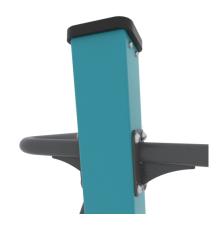

### **Material specification**

Powder galvanized and powder coated or stainless steel construction of  $100 \times 100 \text{ mm}$  profile,

Aluminum exercise instructions plate screwed to HDPE plate, resistant to weather conditions,

Seats/backrests made of durable HPL plate, resistant to weather conditions,

Stainless steel bars with a diameter of 38 mm for a comfortable grip during exercises.

Stainless steel screws and/or screws covered with plastic caps,