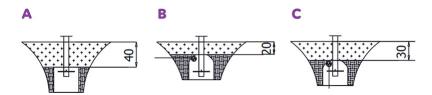

### **Surfaces according to EN 16630:2015**

|                                                     | Description (mm)                  | Layer thickness<br>(cm) | Maximum fall height<br>(cm) |
|-----------------------------------------------------|-----------------------------------|-------------------------|-----------------------------|
| Concrete / stone / bituminous<br>surfaces (A, B, C) | -                                 | -                       | ≤100                        |
| outer soil layer (A,B,C)                            | -                                 | -                       | ≤120                        |
| Turf (A,B,C)                                        | -                                 | -                       | ≤150                        |
| bark (A,C)                                          | Particle size from 20 to<br>80    | 30                      | ≤200                        |
|                                                     |                                   | 40                      | ≤300                        |
| wood shavings/cuttings (A, C)                       | Particle size from 5 to 30        | 30                      | ≤200                        |
|                                                     |                                   | 40                      | ≤300                        |
| sand (A,C)                                          | Particle size from 0,2 to<br>2 mm | 30                      | ≤200                        |
|                                                     |                                   | 40                      | ≤300                        |
| gravel (A,C)                                        | Particle size from 2 to 8         | 30                      | ≤200                        |
|                                                     |                                   | 40                      | ≤300                        |
| attested synthetic (A, B, C)                        | Tested according to EN 1177       |                         | 60                          |