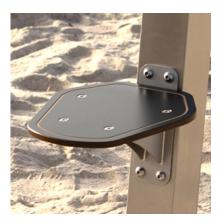

### **Material specification**

Powder galvanized and powder coated or stainless steel construction of  $100 \times 100 \text{ mm}$  profile,

Aluminum exercise instructions plate screwed to HDPE plate, resistant to weather conditions,

Seats/backrests made of durable HPL plate, resistant to weather conditions,

Stainless steel bars with a diameter of 38 mm for a comfortable grip during exercises.

Stainless steel screws and/or screws covered with plastic caps,