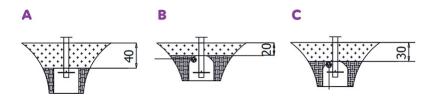

# Amount of safe surface corresponding with free fall height:

HIC 112

19,0 m<sup>2</sup>

Data is subject to change without prior notice.

## **Surfaces according to EN 16630:2015**

|                                                     | Description (mm)                  | Layer thickness<br>(cm) | Maximum fall height<br>(cm) |
|-----------------------------------------------------|-----------------------------------|-------------------------|-----------------------------|
| Concrete / stone / bituminous<br>surfaces (A, B, C) | -                                 | -                       | ≤100                        |
| outer soil layer (A,B,C)                            | -                                 | -                       | ≤120                        |
| Turf (A,B,C)                                        | -                                 | -                       | ≤150                        |
| bark (A,C)                                          | Particle size from 20 to          | 30                      | ≤200                        |
| Dark (A,C)                                          | 80                                | 40                      | ≤300                        |
| wood shavings/cuttings (A, C)                       | Particle size from 5 to 30        | 30                      | ≤200                        |
|                                                     |                                   | 40                      | ≤300                        |
| sand (A,C)                                          | Particle size from 0,2 to 2 mm 40 | 30                      | ≤200                        |
| Saliu (A,C)                                         |                                   | 40                      | ≤300                        |
| gravel (A,C)                                        | Particle size from 2 to 8         | 30                      | ≤200                        |
|                                                     |                                   | 40                      | ≤300                        |
| attested synthetic (A, B, C)                        | Tested according to EN 1177       |                         | 112                         |