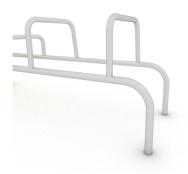

## **WORKOUT 2303**

14+

< 140 kg

19,0 m2

#### **Product data**

| Length                         | 194 cm       |  |
|--------------------------------|--------------|--|
| Width                          | 124 cm       |  |
| Total height                   | 122 cm       |  |
| Age group                      | 14+ years    |  |
| Maximum weight of user         | 140 kg       |  |
| Safety zone                    | 19,0 m2      |  |
| Free fall height               | 112 cm       |  |
| In accordance with norm EN     | 16630:2015   |  |
| Weight of the heaviest part    | 20 kg        |  |
| Dimensions of the largest part | 181x4x110 cm |  |
| Availability of spare parts    | YES          |  |
| Installation time              | 2,5 h        |  |
| Color options                  |              |  |