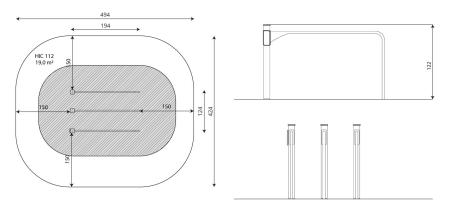

#### **Product data**

| Length                         | 194 cm       |  |
|--------------------------------|--------------|--|
| Width                          | 124 cm       |  |
| Total height                   | 122 cm       |  |
| Age group                      | 14+ years    |  |
| Maximum weight of user         | 140 kg       |  |
| Safety zone                    | 19,0 m2      |  |
| Free fall height               | 112 cm       |  |
| In accordance with norm EN     | 16630:2015   |  |
| Weight of the heaviest part    | 20 kg        |  |
| Dimensions of the largest part | 181x4x110 cm |  |
| Availability of spare parts    | YES          |  |
| Installation time              | 2,5 h        |  |
| Color options                  |              |  |

# Amount of safe surface corresponding with free fall height:

HIC 112

19,0 m<sup>2</sup>

Data is subject to change without prior notice.

## **Surfaces according to EN 16630:2015**

|                                                     | Description (mm)                  | Layer thickness<br>(cm) | Maximum fall height<br>(cm) |
|-----------------------------------------------------|-----------------------------------|-------------------------|-----------------------------|
| Concrete / stone / bituminous<br>surfaces (A, B, C) | -                                 | -                       | ≤100                        |
| outer soil layer (A,B,C)                            | -                                 | -                       | ≤120                        |
| Turf (A,B,C)                                        | -                                 | -                       | ≤150                        |
| bark (A,C)                                          | Particle size from 20 to          | 30                      | ≤200                        |
| Dark (A,C)                                          | 80                                | 40                      | ≤300                        |
| wood shavings/cuttings (A, C)                       | Particle size from 5 to 30        | 30                      | ≤200                        |
|                                                     |                                   | 40                      | ≤300                        |
| sand (A,C)                                          | Particle size from 0,2 to 2 mm 40 | 30                      | ≤200                        |
| Saliu (A,C)                                         |                                   | 40                      | ≤300                        |
| gravel (A,C)                                        | Particle size from 2 to 8         | 30                      | ≤200                        |
|                                                     |                                   | 40                      | ≤300                        |
| attested synthetic (A, B, C)                        | Tested according to EN 1177       |                         | 112                         |