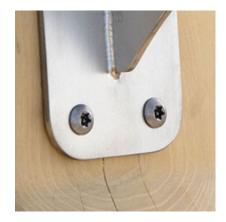

### **Material specification**

Powder galvanized and powder coated or stainless steel construction of  $100 \times 100 \text{ mm}$  profile,

Aluminum exercise instructions plate screwed to HDPE plate, resistant to weather conditions,

Stainless steel bars with a diameter of 38 mm for a comfortable grip during exercises.

Stainless steel screws and/or screws covered with plastic caps,

**Vinci Group Sp. z o.o.** Seminaryjna 9 Street 99-400 Łowicz VAT: 534-250-14-46