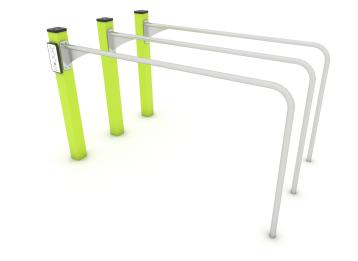

## **WORKOUT 2303**

14+

< 140 kg

19,0 m2

### **Material specification**

Powder galvanized and powder coated or stainless steel construction of  $100 \times 100 \text{ mm}$  profile,

Aluminum exercise instructions plate screwed to HDPE plate, resistant to weather conditions,

Stainless steel bars with a diameter of 38 mm for a comfortable grip during exercises.

Stainless steel screws and/or screws covered with plastic caps,

**Vinci Group Sp. z o.o.** Seminaryjna 9 Street 99-400 Łowicz VAT: 534-250-14-46